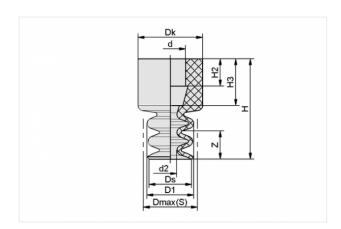

# **Design Data**

| Attribute | Value  |
|-----------|--------|
| d         | 4.5 mm |
| d2        | 4.1 mm |
| D1        | 8.9 mm |
| Dk        | 9 mm   |
| Dmax(S)   | 9.5 mm |
| Ds        | 9 mm   |
| Н         | 15 mm  |
| H2        | 3.8 mm |
| H3        | 8.2 mm |
| Z         | 3 mm   |