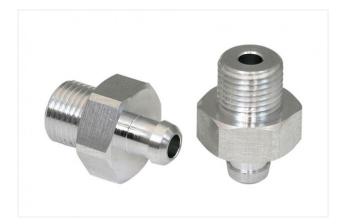

#### SA-NIP N016 G1/8-AG DN350

Part no. 10.01.06.05735 Suction cup connection nipple Nipple: N 016 Thread G1: G1/8-M Overall length: 20 mm Fitting length: 6 mm Nominal size: 3,50 mm Material: Aluminium