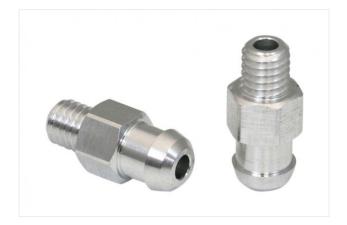

### SA-NIP N016 M5-AG DN250

Part no. 10.01.06.00123 Suction cup connection nipple Nipple: N 016 Thread G1: M5-M Overall length: 16 mm Fitting length: 5 mm Nominal size: 2,50 mm Material: Aluminium