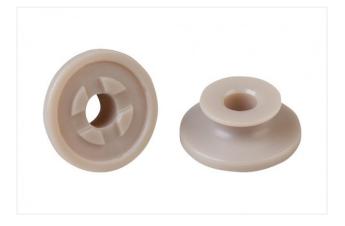

# Bellows suction cup (round) FG 9 HT1-60 N016

https://www.schmalz.com/10.01.06.00878

Part no.: 10.01.06.00878

Homepage > Vacuum Technology for Automation > Vacuum Components > Vacuum Suction Cups > FG 9 HT1-60 N016

# Bellows suction cup (round) for very uneven workpieces

Size: 9 Suction cup material: High temp material HT1 Material hardness: 60 °Sh Number of folds: 2.5 Material property: imprint-free

# **Design Data**

| Attribute | Value  |
|-----------|--------|
| d         | 4.5 mm |
| d2        | 4.1 mm |
| D1        | 8.9 mm |
| Dk        | 9 mm   |
| Dmax(S)   | 9.5 mm |
| Ds        | 9 mm   |
| Н         | 15 mm  |
| H2        | 3.8 mm |
| H3        | 8.2 mm |
| Z         | 3 mm   |