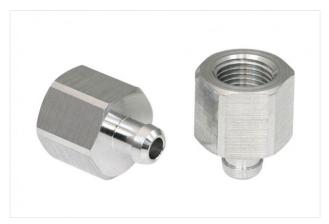

#### SA-NIP N016 G1/8-IG DN350

Part no. 10.01.06.05731 Suction cup connection nipple Nipple: N 016 Thread G1: G1/8-F Overall length: 18.5 mm Fitting length: 12 mm Nominal size: 3,50 mm Material: Aluminium