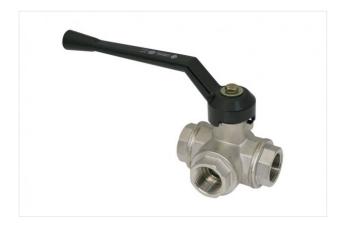

## Three-way ball valve for manual switching of vacuum and compressed air

Nominal size: 25 mm Function: 3/2-way valve Thread 1: G1-F