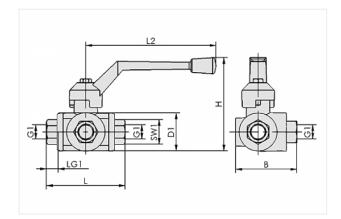

## **Design Data**

| Attribute | Value  |
|-----------|--------|
| В         | 80 mm  |
| D1        | 55 mm  |
| G1        | G1"-F  |
| Н         | 124 mm |
| L         | 104 mm |
| L2        | 170 mm |
| LG1       | 25 mm  |
| SW1       | 41 mm  |