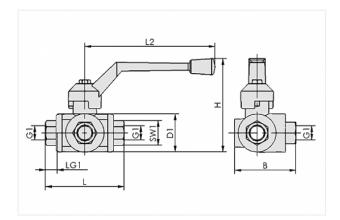

## **Design Data**

| Attribute | Value   |
|-----------|---------|
| В         | 58 mm   |
| D1        | 39 mm   |
| G1        | G1/2"-F |
| Н         | 85 mm   |
| L         | 77 mm   |
| L2        | 125 mm  |
| LG1       | 19 mm   |
| SW1       | 29 mm   |