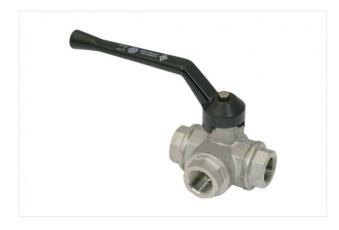

## Three-way ball valve for manual switching of vacuum and compressed air

Nominal size: 15 mm Function: 3/2-way valve Thread 1: G1/2-F