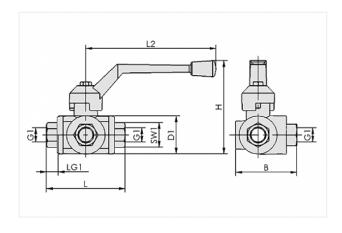

## **Design Data**

| Attribute | Value   |
|-----------|---------|
| В         | 58 mm   |
| D1        | 39 mm   |
| G1        | G3/8"-F |
| Н         | 85 mm   |
| L         | 77 mm   |
| L2        | 125 mm  |
| LG1       | 19 mm   |
| SW1       | 22 mm   |