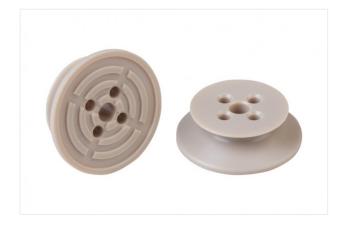

## Insert disc for preventing film from being drawn in

Size: 21 Material: Polyetheretherketon Application: FG20/FGA22