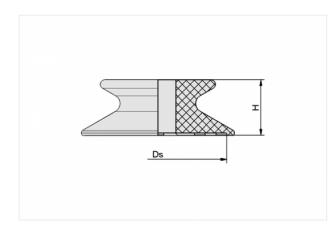

### **Design Data**

| Attribute | Value  |
|-----------|--------|
| Ds        | 19 mm  |
| Н         | 6.3 mm |