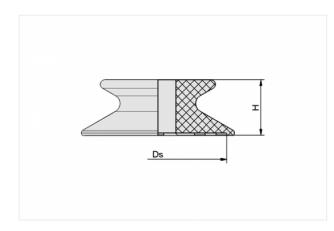

### **Design Data**

| Attribute | Value   |
|-----------|---------|
| Ds        | 14.8 mm |
| Н         | 6.7 mm  |