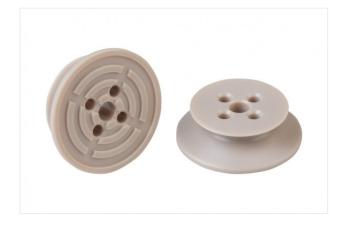

# Schmalz Pad Insert SPI 17 PEEK

Part no.: 10.01.06.03283

Homepage > Vacuum Technology for Automation > Vacuum Components > Vacuum Suction Cups > Accessories Vacuum Suction Cups > Suction Cup Inserts SPI PEEK > SPI 17 PEEK

## Insert disc for preventing film from being drawn in

Size: 17 Material: Polyetheretherketon Application: FG18/FGA16

#### **Technical Data**

| Attribute   | Value               |
|-------------|---------------------|
| Application | FG18/FGA16          |
| Material    | Polyetheretherketon |

| Attribute | Value |
|-----------|-------|
| Weight    | 0.9 g |