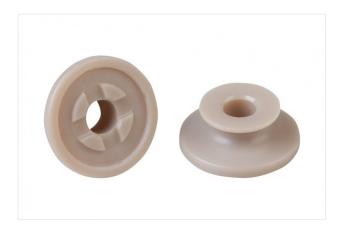

## Insert disc for preventing film from being drawn in

Size: 14

Material: Polyetheretherketon Application: FG12/FG14/FGA14