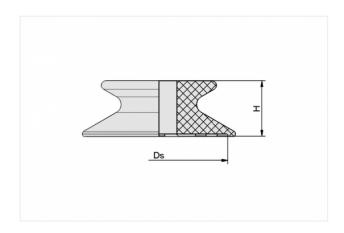

### **Design Data**

| Attribute | Value   |
|-----------|---------|
| Ds        | 11.8 mm |
| Н         | 6.3 mm  |