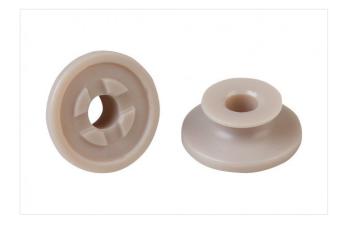

# Schmalz Pad Insert SPI 11 PEEK

Part no.: 10.01.06.03281

Homepage > Vacuum Technology for Automation > Vacuum Components > Vacuum Suction Cups > Accessories Vacuum Suction Cups > Suction Cup Inserts SPI PEEK > SPI 11 PEEK

## Insert disc for preventing film from being drawn in

Size: 11 Material: Polyetheretherketon Application: FGA11