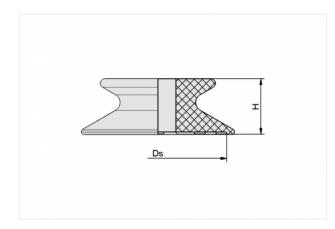

#### **Design Data**

| Attribute | Value  |
|-----------|--------|
| Ds        | 8.8 mm |
| Н         | 5.1 mm |