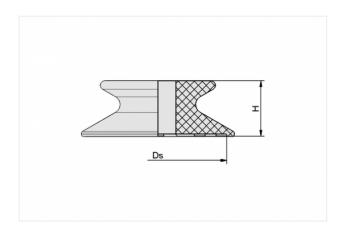

### **Design Data**

| Attribute | Value  |
|-----------|--------|
| Ds        | 7.4 mm |
| Н         | 3.5 mm |