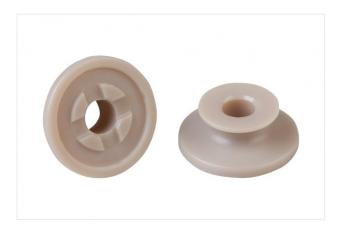

## Insert disc for preventing film from being drawn in

Size: 9

Material: Polyetheretherketon

Application: FG9

### **Design Data**

| Attribute | Value  |
|-----------|--------|
| Ds        | 7.4 mm |
| Н         | 3.5 mm |

#### **Technical Data**

| Attribute   | Value               |
|-------------|---------------------|
| Application | FG9                 |
| Material    | Polyetheretherketon |

| Attribute | Value |
|-----------|-------|
| Weight    | 0.1 g |