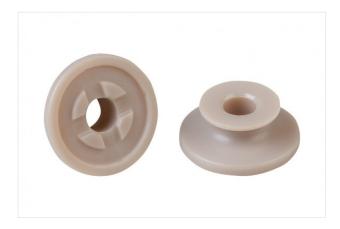

## Insert disc for preventing film from being drawn in

Size: 6

Material: Polyetheretherketon Application: FG5/FGA6

#### **Technical Data**

| Attribute   | Value               |
|-------------|---------------------|
| Application | FG5/FGA6            |
| Material    | Polyetheretherketon |

| Attribute | Value  |
|-----------|--------|
| Weight    | 0.06 g |