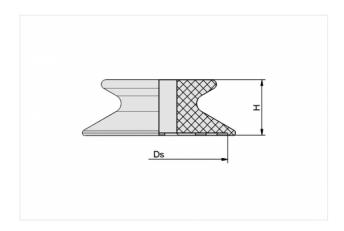

### **Design Data**

| Attribute | Value  |
|-----------|--------|
| Ds        | 5.2 mm |
| Н         | 3.3 mm |