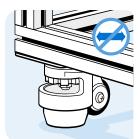

No additional transport and base plate needed;

Roller movement locking by temporary positioning on stamp, actuation of the height adjustment of the

stamp via adjustement wheel in the castor housing with wrench