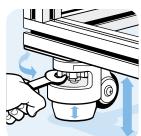

No additional transport and base plate needed;

Roller movement locking by temporary positioning on stamp, actuation of the height adjustment of the

stamp via adjustement wheel in the castor housing with wrench