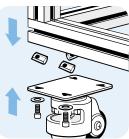

No additional transport and base plate needed;

Roller movement locking by temporary positioning on stamp, actuation of the height adjustment of the

stamp via adjustement wheel in the castor housing with wrench