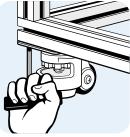

No additional transport and base plate needed;

Roller movement locking by temporary positioning on stamp, actuation of the height adjustment of the

stamp via adjustement wheel in the castor housing with wrench