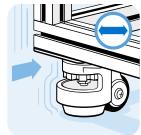

No additional transport and base plate needed;

Roller movement locking by temporary positioning on stamp, actuation of the height adjustment of the

stamp via adjustement wheel in the castor housing with wrench