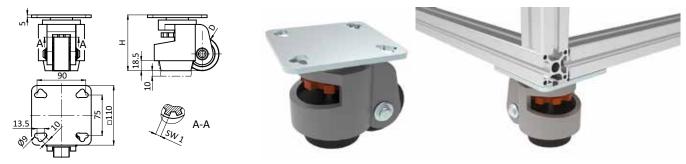

## LEVELING CASTOR WITH MOUNTING PLATE 40 / 45

MODEL With mounting plate

**DESCRIPTION** Reliable leveling castor with integrated mounting plate

For fixation to aluminum profiles with modular dimension 40 and 45 mm without overhang

No additional transport and base plate needed;

Roller movement locking by temporary positioning on stamp, actuation of the height adjustment of the

stamp via adjustement wheel in the castor housing with wrench

MATERIAL Mounting plate: Steel

Housing: Aluminum die-cast Adjustment wheel: Plastic PA

Stamp: Rubber NBR Roller: Plastic PA

SURFACE Mounting plate: Zinc plated Housing: Powder coated

**COLOR** Housing: White aluminum ≈ RAL 9006

Adjustment wheel: Orange ≈ RAL 2004

Stamp: Black Roller: Black

## PACK QUANTITY 4 pieces

| D  | Н   | MAX. LOAD [KG] | SW 1 | WEIGHT [g] | PART #           |
|----|-----|----------------|------|------------|------------------|
| 62 | 103 | 500            | 12   | 1345.0     | 098LF062AF110110 |