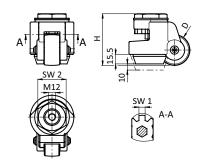

## LEVELING CASTOR WITH BOLT HOLE THREAD

MODEL With bolt hole thread

**DESCRIPTION** Reliable leveling castor with bolt hole thread M12

For fixation to transport and base plates, threaded sleeves or threaded bushes;

Roller movement locking by temporary positioning on stamp, actuation of the height adjustment of the

stamp via adjustement wheel in the castor housing with wrench

MATERIAL Bolt hole plate: Steel

Housing: Aluminum die-cast Adjustment wheel: Plastic PA

Stamp: Rubber NBR Roller: Plastic PA

**SURFACE** Bolt hole plate: Zinc plated

Housing: Powder coated

**COLOR** Housing: White aluminum ≈ RAL 9006

Adjustment wheel: Orange ≈ RAL 2004

Stamp: Black Roller: Black

| PART #          | WEIGHT [g] | SW 2 | SW 1 | TRAGKRAFT PRO HUBEINHEIT [KG] | H [mm] | D [mm] |
|-----------------|------------|------|------|-------------------------------|--------|--------|
| 098LF050AF46S01 | 2588.0     | 46   | 11   | 250 (M8/M12)<br>250 (M12/M12) | 84     | 50     |
| 098LF062AF65S01 | 4688.0     | 65   | 12   | 350 (M8/M12)<br>500 (M12/M12) | 103    | 62     |