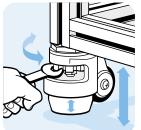

Roller movement locking by temporary positioning on stamp, actuation of the height adjustment of the

stamp via adjustement wheel in the castor housing with wrench

MATERIAL Bolt hole plate: Steel

Housing: Aluminum die-cast Adjustment wheel: Plastic PA