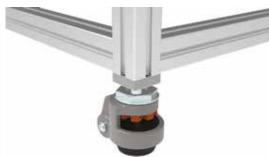

## LEVELING CASTOR WITH BOLT HOLE THREAD

MODEL With bolt hole thread

**DESCRIPTION** Reliable leveling castor with bolt hole thread M12

For fixation to transport and base plates, threaded sleeves or threaded bushes;

**SET** 4 leveling castors with bolt hole thread

4 double threaded bolts M8/M12

4 double threaded bolts M12/M12

PACK QUANTITY 4 pieces

> TIP Compatible transport and base plates with thread M8 or M12 on request