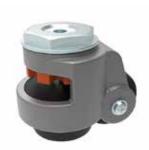

## LEVELING CASTOR WITH BOLT HOLE THREAD

MODEL With bolt hole thread

**DESCRIPTION** Reliable leveling castor with bolt hole thread M12

For fixation to transport and base plates, threaded sleeves or threaded bushes;

Roller movement locking by temporary positioning on stamp, actuation of the height adjustment of the

stamp via adjustement wheel in the castor housing with wrench

MATERIAL Bolt hole plate: Steel

Housing: Aluminum die-cast Adjustment wheel: Plastic PA

Stamp: Rubber NBR Roller: Plastic PA

**SURFACE** Bolt hole plate: Zinc plated

Housing: Powder coated

**COLOR** Housing: White aluminum ≈ RAL 9006

Adjustment wheel: Orange ≈ RAL 2004

Stamp: Black Roller: Black