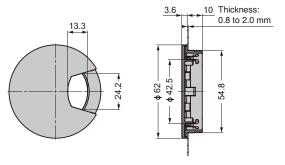

# CABLE GROMMET LS50F, LS60F Sheet Metal / One-touch Installation

- •One-touch easy installation on sheet metal.
- Folding flap can close the opening when not in use.
- •Can be used for thickness from 0.8 to 2.0 mm.
- Compliant with flame retardancy standard UL94 V-0.

## [Quick Installation to Sheet Metal]

#### **Cut Out Dimension**