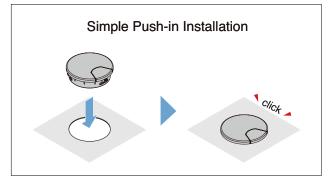

## [Quick Installation to Sheet Metal]

# CABLE GROMMET LS50F, LS60F Sheet Metal / One-touch Installation

- •One-touch easy installation on sheet metal.
- Folding flap can close the opening when not in use.
- •Can be used for thickness from 0.8 to 2.0 mm.
- Compliant with flame retardancy standard UL94 V-0.