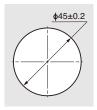

#### **Cut Out Dimension**

## [LS50F] Hole diameter: 45 mm

| RoHS CAD | Item Code   | Item Name | Colour | Material | Available Thickness | Weight (g) |  |  |  |  |
|----------|-------------|-----------|--------|----------|---------------------|------------|--|--|--|--|
| • •      | 210-045-891 | LS50F-WT  | White  |          |                     |            |  |  |  |  |
| • •      | 210-045-892 | LS50F-GR  | Grey   | ABS      | 0.8 to 2.0          | 9.8        |  |  |  |  |
|          | 210-045-893 | I S50F-BI | Black  |          |                     |            |  |  |  |  |