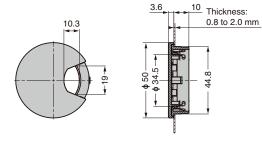

#### **Cut Out Dimension**

## [LS50F] Hole diameter: 45 mm

| RoHS CAD | Item Code   | Item Name | Colour | Material | Available Thickness | Weight (g) |  |  |  |  |
|----------|-------------|-----------|--------|----------|---------------------|------------|--|--|--|--|
| • •      | 210-045-891 | LS50F-WT  | White  |          |                     |            |  |  |  |  |
| • •      | 210-045-892 | LS50F-GR  | Grey   | ABS      | 0.8 to 2.0          | 9.8        |  |  |  |  |
|          | 210-045-893 | I S50F-BI | Black  |          |                     |            |  |  |  |  |

## [LS60F] Hole diameter: 55 mm

| • · · · • · · · · · · · · · · · · · · · |     |             |           |        |          |                     |            |  |  |  |
|-----------------------------------------|-----|-------------|-----------|--------|----------|---------------------|------------|--|--|--|
| RoHS                                    | CAD | Item Code   | Item Name | Colour | Material | Available Thickness | Weight (g) |  |  |  |
| •                                       | •   | 210-045-894 | LS60F-WT  | White  |          |                     |            |  |  |  |
| •                                       | •   | 210-045-895 | LS60F-GR  | Grey   | ABS      | 0.8 to 2.0          | 15.3       |  |  |  |
| •                                       |     | 210-045-896 | LS60F-BL  | Black  |          |                     |            |  |  |  |