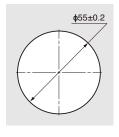

#### **Cut Out Dimension**

## [LS60F] Hole diameter: 55 mm

| • · · · • · · · · · · · · · · · · · · · |     |             |           |        |          |                     |            |  |  |  |
|-----------------------------------------|-----|-------------|-----------|--------|----------|---------------------|------------|--|--|--|
| RoHS                                    | CAD | Item Code   | Item Name | Colour | Material | Available Thickness | Weight (g) |  |  |  |
| •                                       | •   | 210-045-894 | LS60F-WT  | White  |          |                     |            |  |  |  |
| •                                       | •   | 210-045-895 | LS60F-GR  | Grey   | ABS      | 0.8 to 2.0          | 15.3       |  |  |  |
| •                                       |     | 210-045-896 | LS60F-BL  | Black  |          |                     |            |  |  |  |