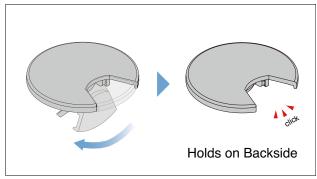

# [Flap Cover]

The cover can be folded and held on backside to prevent misplacement. The whole cap is removable for a wider opening.