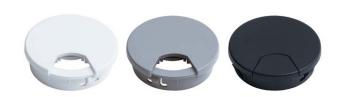

## [LS50F] Hole diameter: 45 mm

| RoHS CAD | Item Code   | Item Name | Colour | Material | Available Thickness | Weight (g) |  |  |  |  |
|----------|-------------|-----------|--------|----------|---------------------|------------|--|--|--|--|
| • •      | 210-045-891 | LS50F-WT  | White  |          |                     |            |  |  |  |  |
| • •      | 210-045-892 | LS50F-GR  | Grey   | ABS      | 0.8 to 2.0          | 9.8        |  |  |  |  |
|          | 210-045-893 | I S50F-BI | Black  |          |                     |            |  |  |  |  |

## [LS60F] Hole diameter: 55 mm

| • · · · • · · · · · · · · · · · · · · · |     |             |           |        |          |                     |            |  |  |  |
|-----------------------------------------|-----|-------------|-----------|--------|----------|---------------------|------------|--|--|--|
| RoHS                                    | CAD | Item Code   | Item Name | Colour | Material | Available Thickness | Weight (g) |  |  |  |
| •                                       | •   | 210-045-894 | LS60F-WT  | White  |          |                     |            |  |  |  |
| •                                       | •   | 210-045-895 | LS60F-GR  | Grey   | ABS      | 0.8 to 2.0          | 15.3       |  |  |  |
| •                                       |     | 210-045-896 | LS60F-BL  | Black  |          |                     |            |  |  |  |