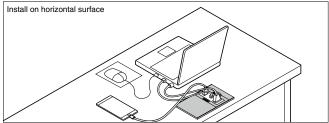

#### **Features**

- An outlet cover for devices and furniture. An embedded outlet, USB outlet, USB connector, LAN connector or LAN cable case (all sold separately) can be mounted to this product.
- See the Compatibility Table for details on products that can be mounted.
- Can be mounted to a horizontal or vertical surface.
- Flat, clean design with thickness of just 7 mm.
- The cover is made from PBT resin for outstanding chemical resistance.
- · Comes with a self-closing cover to keep out dust.

#### **Application**

Airport lounges, hotel lobbies, hotel rooms, cafés, locker rooms, office furniture

- Sockets with protruding parts such as switches or phone cable modules cannot be mounted.
- Do not allow water or dust to enter the plug insertion part of the outlet. This
  may cause a short circuit or overheating, resulting in smoke or fire.

## **Application Example**