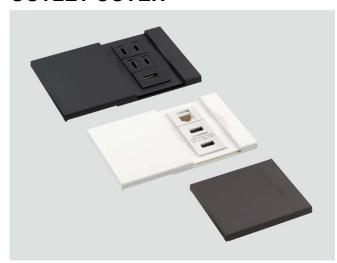

# **OUTLET COVER**

\*Outlet and connector sold separately.

### **Main Body**

| CAD                | Item Code   | Item Name  | Colour | Specifications | No. of Ports | Weight (g) | Box (pcs) | Carton (pcs) |
|--------------------|-------------|------------|--------|----------------|--------------|------------|-----------|--------------|
| 20 <mark>30</mark> | 210-032-979 | DMC3-MC-BL | Black  |                |              |            | 15        | 120          |
| 20 <mark>30</mark> | 210-032-980 | DMC3-MC-WT | White  | Held open      | 3 outlets    | 40         | 15        | 120          |
| 2D <mark>3D</mark> | 210-032-981 | DMC3-MC-BR | Brown  | ]              |              |            | 15        | 120          |