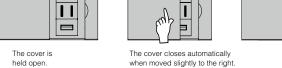

#### **Features**

- An outlet cover for devices and furniture. An embedded outlet, USB outlet, USB connector, LAN connector or LAN cable case (all sold separately) can be mounted to this product.
- See the Compatibility Table for details on products that can be mounted.
- Can be mounted to a horizontal or vertical surface.
- Flat, clean design with thickness of just 7 mm.
- The cover is made from PBT resin for outstanding chemical resistance.
- · Comes with a self-closing cover to keep out dust.

### Specifications of hold-open function

Specifications of hold-open function