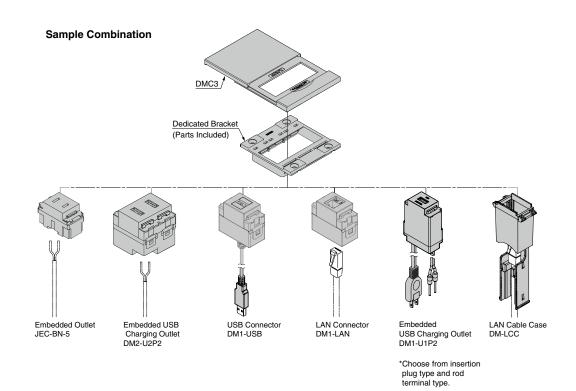

#### **Features**

- An outlet cover for devices and furniture. An embedded outlet, USB outlet, USB connector, LAN connector or LAN cable case (all sold separately) can be mounted to this product.
- See the Compatibility Table for details on products that can be mounted.
- Can be mounted to a horizontal or vertical surface.
- Flat, clean design with thickness of just 7 mm.
- The cover is made from PBT resin for outstanding chemical resistance.
- · Comes with a self-closing cover to keep out dust.

#### Parts Included

- Size 4 x 16 cross-recessed flat head tapping screws
- Dedicated bracket

## **Application Example**