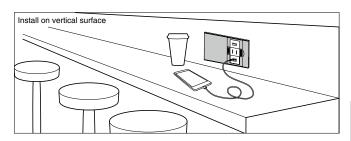

apan.



### **Main Body**

| CAD                | Item Code   | Item Name  | Colour | Specifications | No. of Ports | Weight (g) | Box (pcs) | Carton (pcs) |
|--------------------|-------------|------------|--------|----------------|--------------|------------|-----------|--------------|
| 20 <mark>30</mark> | 210-032-979 | DMC3-MC-BL | Black  |                |              |            | 15        | 120          |
| 20 <mark>30</mark> | 210-032-980 | DMC3-MC-WT | White  | Held open      | 3 outlets    | 40         | 15        | 120          |
| 2D <mark>3D</mark> | 210-032-981 | DMC3-MC-BR | Brown  | ]              |              |            | 15        | 120          |





### Specifications of hold-open function

Specifications of hold-open function



## **Application Example**









## **Cut Out Dimensions**



\*The dimensional tolerance for installation holes drilled in sheet metal is  $\pm 0.3$ .

| No. | Part Name         | Material  | Finish | Colour            |  |
|-----|-------------------|-----------|--------|-------------------|--|
| 1   | Cover Body        | PBT       | Blast  | Black/White/Brown |  |
| 2   | Sliding Cover     | Resin     | Finish |                   |  |
| 3   | Dedicated Bracket | PPE Resin | -      | Black             |  |