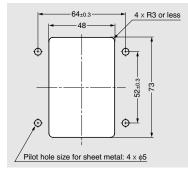

## **Cut Out Dimensions**

\*The dimensional tolerance for installation holes drilled in sheet metal is  $\pm 0.3$ .

| No. | Part Name         | Material  | Finish | Colour            |  |
|-----|-------------------|-----------|--------|-------------------|--|
| 1   | Cover Body        | PBT       | Blast  | Black/White/Brown |  |
| 2   | Sliding Cover     | Resin     | Finish |                   |  |
| 3   | Dedicated Bracket | PPE Resin | -      | Black             |  |