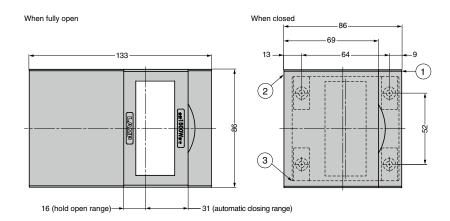

### Specifications of hold-open function

Specifications of hold-open function

## **Cut Out Dimensions**

\*The dimensional tolerance for installation holes drilled in sheet metal is  $\pm 0.3$ .

| No. | Part Name         | Material  | Finish | Colour            |  |
|-----|-------------------|-----------|--------|-------------------|--|
| 1   | Cover Body        | PBT       | Blast  | Black/White/Brown |  |
| 2   | Sliding Cover     | Resin     | Finish |                   |  |
| 3   | Dedicated Bracket | PPE Resin | -      | Black             |  |