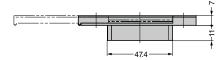

## **Cut Out Dimensions**

\*The dimensional tolerance for installation holes drilled in sheet metal is  $\pm 0.3$ .

| No. | Part Name         | Material  | Finish | Colour            |  |
|-----|-------------------|-----------|--------|-------------------|--|
| 1   | Cover Body        | PBT       | Blast  | Black/White/Brown |  |
| 2   | Sliding Cover     | Resin     | Finish |                   |  |
| 3   | Dedicated Bracket | PPE Resin | -      | Black             |  |