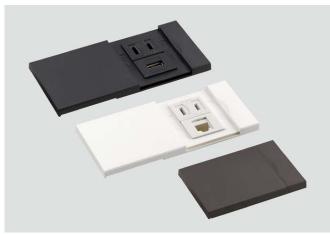

# **OUTLET COVER**

\*Outlet and connector sold separately.

#### **Features**

- An outlet cover for devices and furniture. An embedded outlet, USB outlet, USB connector, LAN connector or LAN cable case (all sold separately) can be mounted to this product.
- See the Compatibility Table for details on products that can be mounted.
- Can be mounted to a horizontal or vertical surface.
- Flat, clean design with thickness of just 7 mm.
- The cover is made from PBT resin for outstanding chemical resistance.
- · Comes with a self-closing cover to keep out dust.

## Main Body

| CAD                | Item Code   | Item Name  | Colour | Specifications | No. of Ports | Weight (g) | Box (pcs) | Carton (pcs) |
|--------------------|-------------|------------|--------|----------------|--------------|------------|-----------|--------------|
| 20 <mark>30</mark> | 210-032-976 | DMC2-MC-BL | Black  |                |              |            | 20        | 160          |
| 20 <mark>30</mark> | 210-032-977 | DMC2-MC-WT | White  | Held open      | 2 outlets    | 30         | 20        | 160          |
| 2D3D               | 210-032-978 | DMC2-MC-BR | Brown  |                |              |            | 20        | 160          |