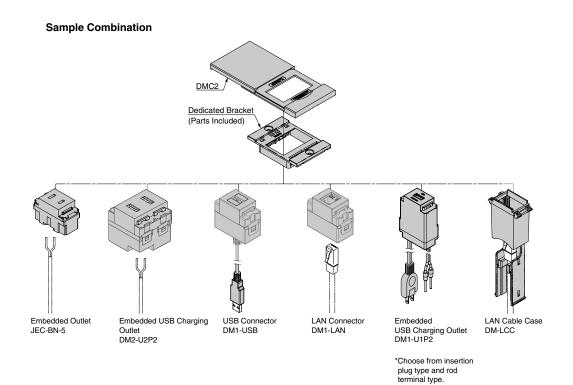

#### **Features**

- An outlet cover for devices and furniture. An embedded outlet, USB outlet, USB connector, LAN connector or LAN cable case (all sold separately) can be mounted to this product.
- See the Compatibility Table for details on products that can be mounted.
- Can be mounted to a horizontal or vertical surface.
- Flat, clean design with thickness of just 7 mm.
- The cover is made from PBT resin for outstanding chemical resistance.
- · Comes with a self-closing cover to keep out dust.

#### Parts Included

- Size 4 x 16 cross-recessed flat head tapping screws
- Dedicated bracket