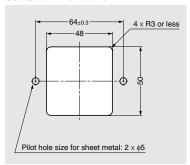

# **Cut Out Dimensions**

\*The dimensional tolerance for installation holes drilled in sheet metal is ±0.3.

| No. | Part Name         | Material  | Finish | Colour            |  |
|-----|-------------------|-----------|--------|-------------------|--|
| 1   | Cover Body        | PBT       | Blast  | Black/White/Brown |  |
| 2   | Sliding Cover     | Resin     | Finish |                   |  |
| 3   | Dedicated Bracket | PPE Resin | -      | Black             |  |