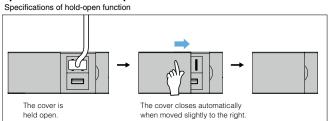

# Specifications of hold-open function

#### **Features**

- An outlet cover for devices and furniture. An embedded outlet, USB outlet, USB connector, LAN connector or LAN cable case (all sold separately) can be mounted to this product.
- See the Compatibility Table for details on products that can be mounted.
- Can be mounted to a horizontal or vertical surface.
- Flat, clean design with thickness of just 7 mm.
- The cover is made from PBT resin for outstanding chemical resistance.
- · Comes with a self-closing cover to keep out dust.