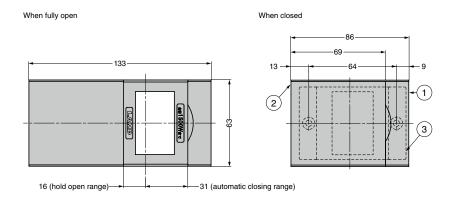

andards. They will NOT function outside of Japan.



## Main Body

| CAD                | Item Code   | Item Name  | Colour | Specifications | No. of Ports | Weight (g) | Box (pcs) | Carton (pcs) |
|--------------------|-------------|------------|--------|----------------|--------------|------------|-----------|--------------|
| 20 <mark>30</mark> | 210-032-976 | DMC2-MC-BL | Black  |                |              |            | 20        | 160          |
| 20 <mark>30</mark> | 210-032-977 | DMC2-MC-WT | White  | Held open      | 2 outlets    | 30         | 20        | 160          |
| 2D3D               | 210-032-978 | DMC2-MC-BR | Brown  |                |              |            | 20        | 160          |





# Specifications of hold-open function



# **Application Example**









# **Cut Out Dimensions**



\*The dimensional tolerance for installation holes drilled in sheet metal is ±0.3.

| No. | Part Name         | Material  | Finish | Colour            |  |
|-----|-------------------|-----------|--------|-------------------|--|
| 1   | Cover Body        | PBT       | Blast  | Black/White/Brown |  |
| 2   | Sliding Cover     | Resin     | Finish |                   |  |
| 3   | Dedicated Bracket | PPE Resin | -      | Black             |  |