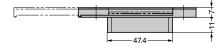

# **Cut Out Dimensions**

\*The dimensional tolerance for installation holes drilled in sheet metal is ±0.3.

| No. | Part Name         | Material  | Finish | Colour            |  |
|-----|-------------------|-----------|--------|-------------------|--|
| 1   | Cover Body        | PBT       | Blast  | Black/White/Brown |  |
| 2   | Sliding Cover     | Resin     | Finish |                   |  |
| 3   | Dedicated Bracket | PPE Resin | -      | Black             |  |