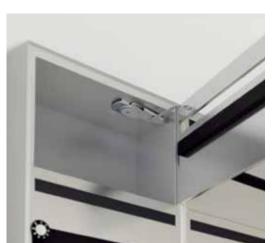

## MINI-DOOR CLOSER (W/DAMPER)

- Equipped with dampening mechanism for soft close.
- Stay will hold the door in 90° open position.
  Push the door to close. Once pushed, stay will gently pull the door and close.
- Thin body designed to be installed on top panel.
- Durable stainless steel construction.
- Handed: Specific left and right hand mounting.
- Recommended screws: M4