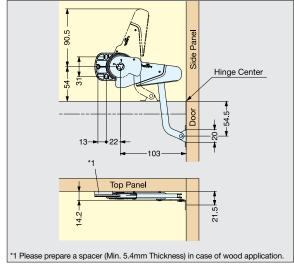

## MINI-DOOR CLOSER (W/DAMPER)

- Equipped with dampening mechanism for soft close.
- Stay will hold the door in 90° open position.
  Push the door to close. Once pushed, stay will gently pull the door and close.
- Thin body designed to be installed on top panel.
- Durable stainless steel construction.
- Handed: Specific left and right hand mounting.
- Recommended screws: M4

Installation (With Concealed Hinge)

Installation (With Piano/Butt Hinge)

| Item No. |       | Opening Angle | Door Weight (kg)           | Door Width (mm)         | Majaht (a)  | Pov (poo) | Corton (pos) |
|----------|-------|---------------|----------------------------|-------------------------|-------------|-----------|--------------|
| Left     | Right | Opening Angle | Door Weight (kg)           | Door width (min)        | vveignt (g) | Box (pcs) | Carton (pcs) |
| YMC-L    | YMC-R | 0°~ 90°       | 0.3~0.7<br>(0.66~1.54 lbs) | Max. 300<br>(11-13/16") | 103         | 50        | 500          |