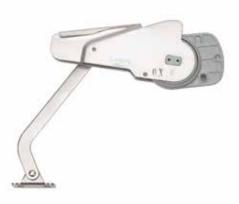

## MINI-DOOR CLOSER (W/DAMPER)

- Equipped with dampening mechanism for soft close.
- Stay will hold the door in 90° open position.
  Push the door to close. Once pushed, stay will gently pull the door and close.
- Thin body designed to be installed on top panel.
- Durable stainless steel construction.
- Handed: Specific left and right hand mounting.
- Recommended screws: M4