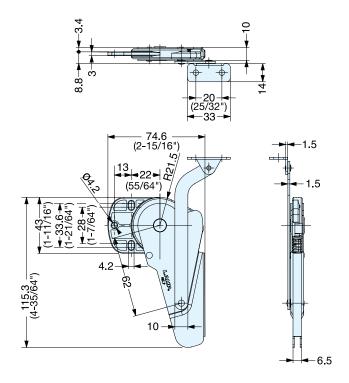

Installation (With Concealed Hinge)

Installation (With Piano/Butt Hinge)

| Item No. |       | Opening Angle | Door Weight (kg)           | Door Width (mm)         | Majaht (a)  | Pov (poo) | Corton (pos) |
|----------|-------|---------------|----------------------------|-------------------------|-------------|-----------|--------------|
| Left     | Right | Opening Angle | Door Weight (kg)           | Door width (min)        | vveignt (g) | Box (pcs) | Carton (pcs) |
| YMC-L    | YMC-R | 0°~ 90°       | 0.3~0.7<br>(0.66~1.54 lbs) | Max. 300<br>(11-13/16") | 103         | 50        | 500          |