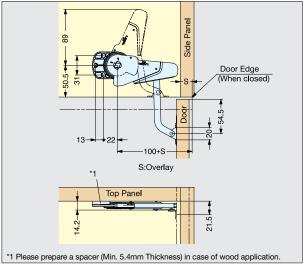

Installation (With Concealed Hinge)

Installation (With Piano/Butt Hinge)

| Item No. |       | Opening Angle | Door Weight (kg)           | Door Width (mm)         | Majaht (a)  | Pov (poo) | Corton (pos) |
|----------|-------|---------------|----------------------------|-------------------------|-------------|-----------|--------------|
| Left     | Right | Opening Angle | Door Weight (kg)           | Door width (min)        | vveignt (g) | Box (pcs) | Carton (pcs) |
| YMC-L    | YMC-R | 0°~ 90°       | 0.3~0.7<br>(0.66~1.54 lbs) | Max. 300<br>(11-13/16") | 103         | 50        | 500          |