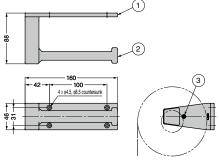

### **Parts Included**

- Size 4 x 35 cross-recessed flat head tapping screws
- ullet Plug (for nominal 4 screws, compatible with  $\phi 6$  drill, plug length 30)

| No. | Part Name                             | Material | Finish/Colour                     |  |  |
|-----|---------------------------------------|----------|-----------------------------------|--|--|
| 1   | Base                                  | Brass    | See table below                   |  |  |
| 2   | Arm                                   | brass    |                                   |  |  |
| 3   | Size M6 x 6 Hexagon Socket Set Screws | Steel    | Black Chromate Finish (Trivalent) |  |  |