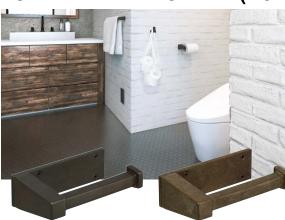

# **TOILET PAPER HOLDER (AGED CAST SERIES)**

### PXB-AC07-111

PXB-AC07-111-BL

PXB-AC07-111-BR

Generous amounts of brass cast into a nostalgic and rugged finish. A design that is both substantial and reliable and will continue to retain its allure.