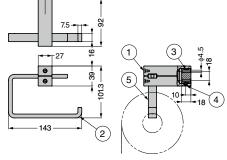

### **Parts Included**

- Size 4 x 35 cross-recessed flat head tapping screws
- ullet Plug (for nominal 4 screws, compatible with  $\phi 6$  drill, plug length 30)

| No. | Part Name                             | Material | Finish/Colour                     |  |  |
|-----|---------------------------------------|----------|-----------------------------------|--|--|
| 1   | Base                                  | Brass    | See table below                   |  |  |
| 2   | Arm                                   | brass    |                                   |  |  |
| 3   | Size M6 x 6 Hexagon Socket Set Screws | Steel    | Black Chromate Finish (Trivalent) |  |  |

### Parts Included

- Size 4 x 50 cross-recessed pan head tapping screws
- Size M4 plain washers
- Plug (for nominal 4 screws, compatible with φ6 drill, plug length 30)

| No. | Part Name                             | Material | Finish/Colour            |  |  |
|-----|---------------------------------------|----------|--------------------------|--|--|
| 1   | Main Body                             |          | See table below          |  |  |
| 2   | Arm                                   | Brass    | See table below          |  |  |
| 3   | Frame                                 | DidSS    | Coloured Chromate Finish |  |  |
| 4   | Size M4 x 5 Slotted Flat Head Screws  |          | See table below          |  |  |
| 5   | Size M6 x 6 Hexagon Socket Set Screws | Steel    | See table below          |  |  |