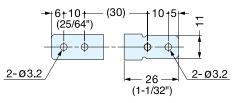

## **DRAW LATCH**

**DRAW LATCH** 

\*Dimension shown is in case of clamping force "0".

| Item No. | L   | ød  | Load Capacity (kg) | Weight (g) |                         |            |
|----------|-----|-----|--------------------|------------|-------------------------|------------|
| PS32     | 7.5 | 5.2 | - 8 (17.6 lbs)     | 11         | Material                | Finish     |
| P32      |     | 4.2 |                    | 12         | PS: 304 Stainless Steel | Polished   |
| PS33     | -   | -   | 5 (11.0 lbs)       | 6          | P: Steel                | Clear Zinc |