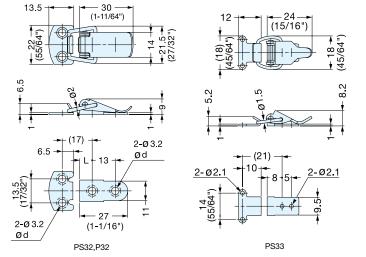

## **DRAW LATCH**

**DRAW LATCH** 

\*Dimension shown is in case of clamping force "0".

| Item No. | L   | ød  | Load Capacity (kg) | Weight (g) |                         |            |
|----------|-----|-----|--------------------|------------|-------------------------|------------|
| PS32     | 7.5 | 5.2 | - 8 (17.6 lbs)     | 11         | Material                | Finish     |
| P32      |     | 4.2 |                    | 12         | PS: 304 Stainless Steel | Polished   |
| PS33     | -   | -   | 5 (11.0 lbs)       | 6          | P: Steel                | Clear Zinc |