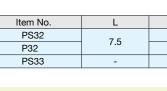

## **DRAW LATCH**

**DRAW LATCH** 

\*Dimension shown is in case of clamping force "0".

| Item No. | L   | ød  | Load Capacity (kg) | Weight (g) |                         |            |
|----------|-----|-----|--------------------|------------|-------------------------|------------|
| PS32     | 7.5 | 5.2 | - 8 (17.6 lbs)     | 11         | Material                | Finish     |
| P32      |     | 4.2 |                    | 12         | PS: 304 Stainless Steel | Polished   |
| PS33     | -   | -   | 5 (11.0 lbs)       | 6          | P: Steel                | Clear Zinc |