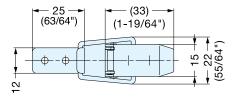

PoHS

PS/P

\*Dimension shown is in case of clamping force "0.5".

| Item No. | Load Capacity (kg) | Weight (g) | Material            | Finish   |
|----------|--------------------|------------|---------------------|----------|
| PS35     | 2 (4.4 lbs)        | 15         | 304 Stainless steel | Polished |