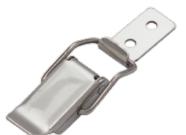

## **DRAW LATCH**

**DRAW LATCH** 

\*Dimension shown is in case of clamping force "0".

| Item No. | L   | ød  | Load Capacity (kg) | Weight (g) |                         |            |
|----------|-----|-----|--------------------|------------|-------------------------|------------|
| PS32     | 7.5 | 5.2 | - 8 (17.6 lbs)     | 11         | Material                | Finish     |
| P32      |     | 4.2 |                    | 12         | PS: 304 Stainless Steel | Polished   |
| PS33     | -   | -   | 5 (11.0 lbs)       | 6          | P: Steel                | Clear Zinc |