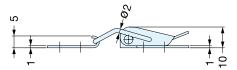

## **DRAW LATCH**

**DRAW LATCH** 

\*Dimension shown is in case of clamping force "0".

| Item No. | L   | ød  | Load Capacity (kg) | Weight (g) |                         |            |
|----------|-----|-----|--------------------|------------|-------------------------|------------|
| PS32     | 7.5 | 5.2 | - 8 (17.6 lbs)     | 11         | Material                | Finish     |
| P32      |     | 4.2 |                    | 12         | PS: 304 Stainless Steel | Polished   |
| PS33     | -   | -   | 5 (11.0 lbs)       | 6          | P: Steel                | Clear Zinc |