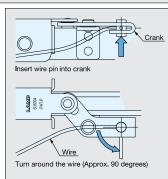

Installation of lock-release wire (WR and WL type only)

www.sugatsune.net

|           |              |            |            | Material            | Finish       |
|-----------|--------------|------------|------------|---------------------|--------------|
|           |              |            |            | 304 Stainless Steel | Polished     |
| Item No.  | Type         | Туре       | Weight (g) | Box (pcs)           | Carton (pcs) |
| YA-2020WR | With Wire    | Right Open | - 650      | 4                   | 16           |
| YA-2020WL |              | Left Open  |            |                     |              |
| YA-2020R  | Without Wire | Right Open | - 630      |                     |              |
| YA-2020I  |              | Left Open  |            |                     |              |