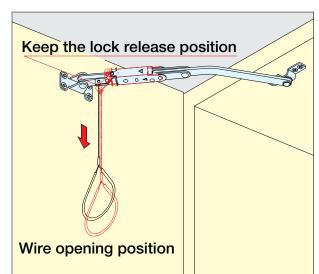

Installation of lock-release wire (WR and WL type only)

www.sugatsune.net

|           |              |            |            | Material            | Finish       |
|-----------|--------------|------------|------------|---------------------|--------------|
|           |              |            |            | 304 Stainless Steel | Polished     |
| Item No.  | Type         | Туре       | Weight (g) | Box (pcs)           | Carton (pcs) |
| YA-2020WR | With Wire    | Right Open | - 650      | 4                   | 16           |
| YA-2020WL |              | Left Open  |            |                     |              |
| YA-2020R  | Without Wire | Right Open | - 630      |                     |              |
| YA-2020I  |              | Left Open  |            |                     |              |