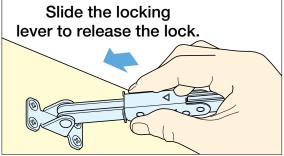

## YA-2020, 2020W

- Automatically locks door when fully opened.
   Slide the locking lever to release lock. Locking grip will keep unlocked until the door is moved for easy handling.
   YA-2020WR/WL (with lock release wire) available for tall application.
- Non-Handed: Can be installed on left or right side.
  Tensile Force: Max. 150 kg (330 lbs)
  Compression Load: Max. 60 kg (132 lbs)