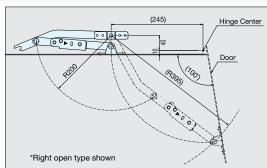

## YA-2020, 2020W

- Automatically locks door when fully opened.
   Slide the locking lever to release lock. Locking grip will keep unlocked until the door is moved for easy handling.
   YA-2020WR/WL (with lock release wire) available for tall application.
- Non-Handed: Can be installed on left or right side.
  Tensile Force: Max. 150 kg (330 lbs)
  Compression Load: Max. 60 kg (132 lbs)