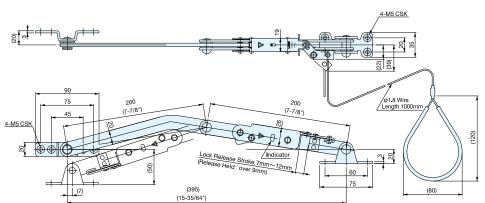

## YA-2020, 2020W

- Automatically locks door when fully opened.
   Slide the locking lever to release lock. Locking grip will keep unlocked until the door is moved for easy handling.
   YA-2020WR/WL (with lock release wire) available for tall application.
- Non-Handed: Can be installed on left or right side.
  Tensile Force: Max. 150 kg (330 lbs)
  Compression Load: Max. 60 kg (132 lbs)