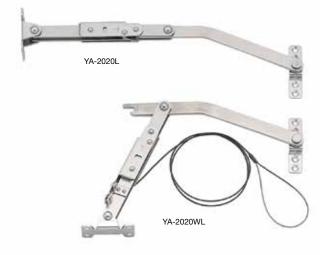

## YA-2020, 2020W

- Automatically locks door when fully opened.
   Slide the locking lever to release lock. Locking grip will keep unlocked until the door is moved for easy handling.
   YA-2020WR/WL (with lock release wire) available for tall application.
- Non-Handed: Can be installed on left or right side.
  Tensile Force: Max. 150 kg (330 lbs)
  Compression Load: Max. 60 kg (132 lbs)