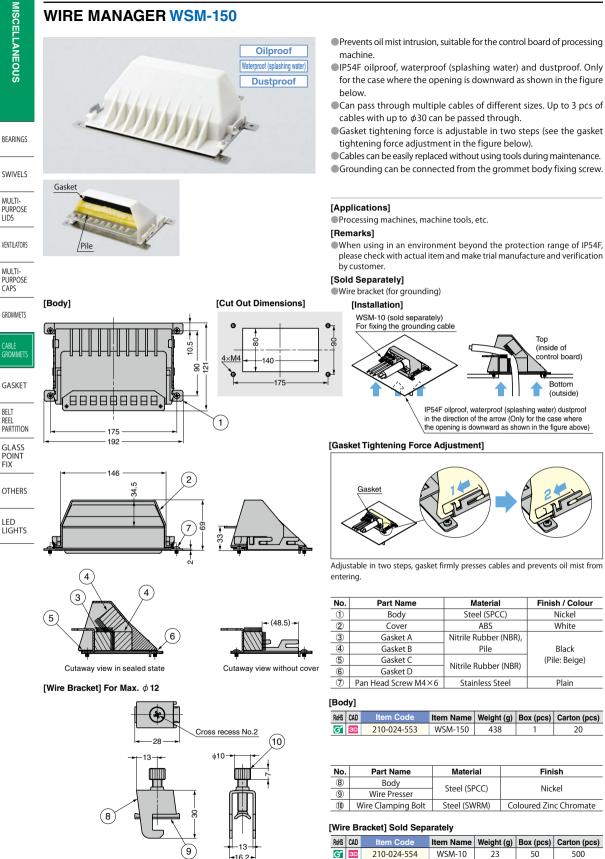

ith the normal operation

and safety of the electrical equipment.



Protects against splashing water Splashing water from all directions will not have adverse effect.



Oilproof Type Oil drop or oil foam from all directions will not have adverse effect.

When using in an environment beyond the protection range of IP54F, please check with actual item and make trial manufacture.



Oil mist may enter the control boards of processing machines and machine tools, causing troubles or failures of the electrical

Wire Manager can block the entry route (gap between the cables) of oil mist and dust, reducing unnecessary maintenance cost.

Pass

CABLE GROMMETS

GASKET

**BFIT** REEL PARTITION GLASS POINT FIX

OTHERS

I FD LIGHTS



Lower pile

[Application Example]



-



## WIRE MANAGER WSM-150



SUGATSUNE Updated 2018.10.19