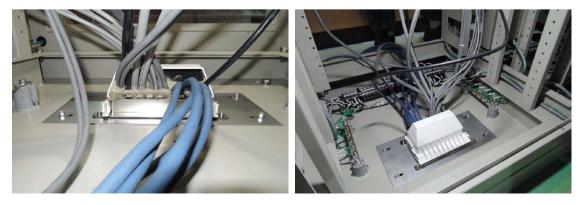

Oil mist may enter the control boards of processing machines and machine tools, causing troubles or failures of the electrical

Wire Manager can block the entry route (gap between the cables) of oil mist and dust, reducing unnecessary maintenance cost.