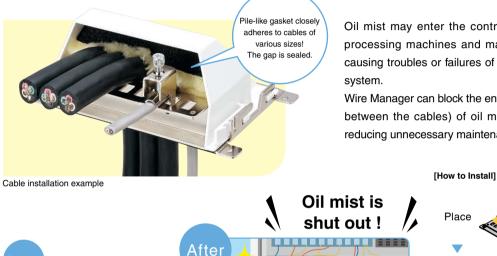

Oil mist may enter the control boards of processing machines and machine tools, causing troubles or failures of the electrical

Wire Manager can block the entry route (gap between the cables) of oil mist and dust, reducing unnecessary maintenance cost.