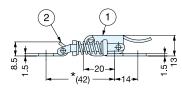

## **COMPRESSION DRAW LATCH**

- Spring loaded design compensates for tolerance and vibrations.
- Provides constant hold tension for secure latching.

| No. | Part Name    | Material             | Finish   |  |
|-----|--------------|----------------------|----------|--|
| 1   | Body         | 304 Stainless steel  | Polished |  |
| 2   | Counterplate | 304 Stairtiess steel |          |  |

\*Dimension shown is in case of clamping force "0".

Item No. Weight (g) Box (pcs) Carton (pcs) SCC-60/SS 85 40 160