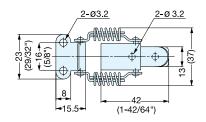

## **COMPRESSION DRAW LATCH**

SCC-40/SS

| opining loaded deelgh compensates for tolerand                      | o ana |
|---------------------------------------------------------------------|-------|
| vibrations.                                                         |       |
| <ul> <li>Provides constant hold tension for secure latch</li> </ul> | ina   |

\*Dimension shown is in case of clamping force "0".

|           |            |           |              | NO. | Part Name    | iviateriai           | Finish   |
|-----------|------------|-----------|--------------|-----|--------------|----------------------|----------|
| Item No.  | Weight (g) | Box (pcs) | Carton (pcs) | 1   | Body         | 304 Stainless steel  | Polished |
| SCC-40/SS | 42         | 100       | 400          | 2   | Counterplate | 304 Stairliess steel | ronsned  |
|           |            |           |              |     |              |                      |          |