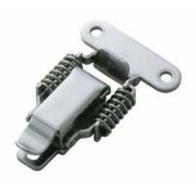

## **COMPRESSION DRAW LATCH**

## **SCC-30/SS**

- Spring loaded design compensates for tolerance and vibrations.
- · Provides constant hold tension for secure latching.

\*Dimension shown is in case of clamping force "0".

|           |            |           |              | No. | Part Name    | Material             | Finish   |
|-----------|------------|-----------|--------------|-----|--------------|----------------------|----------|
| Item No.  | Weight (g) | Box (pcs) | Carton (pcs) | 1   | Body         | 304 Stainless steel  | Polished |
| SCC-30/SS | 32         | 100       | 400          | 2   | Counterplate | 304 Stairliess steel | Polisned |

## **COMPRESSION DRAW LATCH**

SCC-40/SS

| opining loaded deelgh compensates for tolerand                      | o ana |
|---------------------------------------------------------------------|-------|
| vibrations.                                                         |       |
| <ul> <li>Provides constant hold tension for secure latch</li> </ul> | ina   |

## **COMPRESSION DRAW LATCH**

- Spring loaded design compensates for tolerance and vibrations.
- Provides constant hold tension for secure latching.

| No. | Part Name    | Material             | Finish   |  |
|-----|--------------|----------------------|----------|--|
| 1   | Body         | 304 Stainless steel  | Polished |  |
| 2   | Counterplate | 304 Stairtiess steel |          |  |