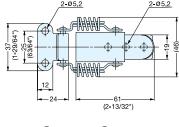

## **COMPRESSION DRAW LATCH**

SCC-40/SS

| opining loaded deelgh compensates for tolerand                      | o ana |
|---------------------------------------------------------------------|-------|
| vibrations.                                                         |       |
| <ul> <li>Provides constant hold tension for secure latch</li> </ul> | ina   |

\*Dimension shown is in case of clamping force "0".

|           |            |           |              | NO. | Part Name    | iviateriai           | Finish   |
|-----------|------------|-----------|--------------|-----|--------------|----------------------|----------|
| Item No.  | Weight (g) | Box (pcs) | Carton (pcs) | 1   | Body         | 304 Stainless steel  | Polished |
| SCC-40/SS | 42         | 100       | 400          | 2   | Counterplate | 304 Stairliess steel | ronsned  |
|           |            |           |              |     |              |                      |          |