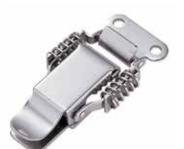

## **COMPRESSION DRAW LATCH**

## **SCC-30/SS**

- Spring loaded design compensates for tolerance and vibrations.
- · Provides constant hold tension for secure latching.

\*Dimension shown is in case of clamping force "0".

|           |            |           |              | No. | Part Name    | Material             | Finish   |
|-----------|------------|-----------|--------------|-----|--------------|----------------------|----------|
| Item No.  | Weight (g) | Box (pcs) | Carton (pcs) | 1   | Body         | 304 Stainless steel  | Polished |
| SCC-30/SS | 32         | 100       | 400          | 2   | Counterplate | 304 Stairliess steel | Polisned |