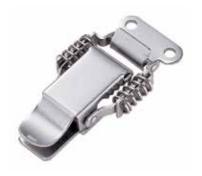

## **COMPRESSION DRAW LATCH**

## **SCC-30/SS**

- Spring loaded design compensates for tolerance and vibrations.
- · Provides constant hold tension for secure latching.

\*Dimension shown is in case of clamping force "0".

|           |            |           |              | No. | Part Name    | Material             | Finish   |
|-----------|------------|-----------|--------------|-----|--------------|----------------------|----------|
| Item No.  | Weight (g) | Box (pcs) | Carton (pcs) | 1   | Body         | 304 Stainless steel  | Polished |
| SCC-30/SS | 32         | 100       | 400          | 2   | Counterplate | 304 Stairliess steel | Polisned |