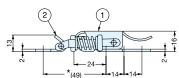

## **COMPRESSION DRAW LATCH**

- Spring loaded design compensates for tolerance and vibrations.
- Provides constant hold tension for secure latching.

| No. | Part Name    | Material             | Finish   |  |
|-----|--------------|----------------------|----------|--|
| 1   | Body         | 304 Stainless steel  | Polished |  |
| 2   | Counterplate | 304 Stairtiess steel |          |  |

\*Dimension shown is in case of clamping force "0".

Item No. Weight (g) Box (pcs) Carton (pcs) SCC-60/SS 85 40 160