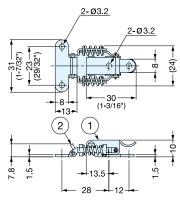

## **SCC-30/SS**

- Spring loaded design compensates for tolerance and vibrations.
- · Provides constant hold tension for secure latching.

\*Dimension shown is in case of clamping force "0".

|           |            |           |              | No. | Part Name    | Material             | Finish   |
|-----------|------------|-----------|--------------|-----|--------------|----------------------|----------|
| Item No.  | Weight (g) | Box (pcs) | Carton (pcs) | 1   | Body         | 304 Stainless steel  | Polished |
| SCC-30/SS | 32         | 100       | 400          | 2   | Counterplate | 304 Stairliess steel | Polisned |

\*Dimension shown is in case of clamping force "0".

|           |            |           |              | NO. | Part Name    | iviateriai           | Finish   |
|-----------|------------|-----------|--------------|-----|--------------|----------------------|----------|
| Item No.  | Weight (g) | Box (pcs) | Carton (pcs) | 1   | Body         | 304 Stainless steel  | Polished |
| SCC-40/SS | 42         | 100       | 400          | 2   | Counterplate | 304 Stairliess steel | ronsned  |
|           |            |           |              |     |              |                      |          |

\*Dimension shown is in case of clamping force "0".

Item No. Weight (g) Box (pcs) Carton (pcs) SCC-60/SS 85 40 160