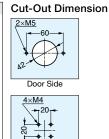

## **UDD-BKT**

• Use SDS-50G face plate for glass/acrylic door. Stop required to prevent over rotation (not included).

Cut-Out Dimension

| - |   |  |  |
|---|---|--|--|
| _ | _ |  |  |
| F | G |  |  |
| 1 | 3 |  |  |