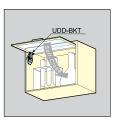

## **UDD DISK DAMPER BRACKET**

Brackets for disk damper UDD for upward-opening door.
Catch is needed for holding door in opened position (not included).

## **UDD-BKT**

• Use SDS-50G face plate for glass/acrylic door. Stop required to prevent over rotation (not included).

Cut-Out Dimension

| - |   |  |  |
|---|---|--|--|
| _ | _ |  |  |
| F | G |  |  |
| 1 | 3 |  |  |