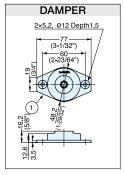

## **DISK DAMPER**

Disc-shaped damper gently closes lid without slamming shut.
Narrow profile for unobtrusive installation.

- Suitable for food service environments.
  Successfully passed 30,000 open/close proprietary cycle test.
- Operating temperature: 5~35 °C (41~95°F)
- Spacer and installation screws are not included, and vary with application. Please contact customer service for more information.

Fixed Side

How to Install

Spacer

**Damper Selection** 

\*Torque = Distance to the center of gravity x 1/2 x Door weight mm - 2.7mm

4x Ø4.1, Ø7

| Item No. | Handing | Torque (kgf·cm)    | Weight (g) | Box Qty (pcs) |
|----------|---------|--------------------|------------|---------------|
| UDD-S-L  | Left    | 5.1~10.2           |            |               |
| UDD-S-R  | Right   | (4.4-8.9 lbs·in)   |            |               |
| UDD-M-L  | Left    | 10.2~20.4          | 90         | 20            |
| UDD-M-R  | Right   | (8.9~17.7 lbs·in)  | 90         | 20            |
| UDD-H-L  | Left    | 20.4~30.6          |            |               |
| UDD-H-R  | Right   | (17.7~26.6 lbs·in) |            |               |

| No | Part Name      | Material    | Finish     |  |
|----|----------------|-------------|------------|--|
| 1  | Main Body      | ABS Plastic | Light Grey |  |
| 2  | Cover          | ADS FIASIIC |            |  |
| 3  | Screws         |             | Nickel     |  |
| 4  | Mounting Plate | Steel       |            |  |
| 5  | Axis           |             | Zinc       |  |