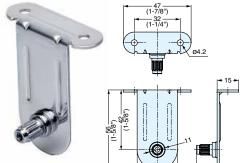

| No | Part Name      | Material    | Finish     |  |
|----|----------------|-------------|------------|--|
| 1  | Main Body      | ABS Plastic | Light Grey |  |
| 2  | Cover          | ADS FIASIIC |            |  |
| 3  | Screws         |             | Nickel     |  |
| 4  | Mounting Plate | Steel       |            |  |
| 5  | Axis           |             | Zinc       |  |