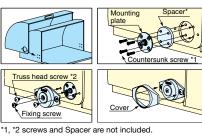

## **DISK DAMPER**

Disc-shaped damper gently closes lid without slamming shut.
Narrow profile for unobtrusive installation.

- Suitable for food service environments.
  Successfully passed 30,000 open/close proprietary cycle test.
- Operating temperature: 5~35 °C (41~95°F)
- Spacer and installation screws are not included, and vary with application. Please contact customer service for more information.

Fixed Side

How to Install

Spacer

**Damper Selection** 

\*Torque = Distance to the center of gravity x 1/2 x Door weight mm - 2.7mm

4x Ø4.1, Ø7

| Item No. | Handing | Torque (kgf·cm)    | Weight (g) | Box Qty (pcs) |
|----------|---------|--------------------|------------|---------------|
| UDD-S-L  | Left    | 5.1~10.2           |            |               |
| UDD-S-R  | Right   | (4.4-8.9 lbs·in)   |            |               |
| UDD-M-L  | Left    | 10.2~20.4          | 90         | 20            |
| UDD-M-R  | Right   | (8.9~17.7 lbs·in)  | 90         | 20            |
| UDD-H-L  | Left    | 20.4~30.6          |            |               |
| UDD-H-R  | Right   | (17.7~26.6 lbs·in) |            |               |