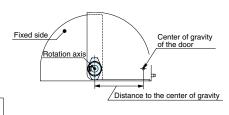

Fixed Side

How to Install

Spacer

**Damper Selection** 

\*Torque = Distance to the center of gravity x 1/2 x Door weight mm - 2.7mm

4x Ø4.1, Ø7

| Item No. | Handing | Torque (kgf·cm)    | Weight (g) | Box Qty (pcs) |
|----------|---------|--------------------|------------|---------------|
| UDD-S-L  | Left    | 5.1~10.2           |            |               |
| UDD-S-R  | Right   | (4.4-8.9 lbs·in)   |            |               |
| UDD-M-L  | Left    | 10.2~20.4          | 90         | 20            |
| UDD-M-R  | Right   | (8.9~17.7 lbs·in)  | 90         | 20            |
| UDD-H-L  | Left    | 20.4~30.6          |            |               |
| UDD-H-R  | Right   | (17.7~26.6 lbs·in) |            |               |