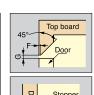

## **UDD DISK DAMPER BRACKET**

Brackets for disk damper UDD for upward-opening door.
Catch is needed for holding door in opened position (not included).

## **UDD-BKT**

• Use SDS-50G face plate for glass/acrylic door. Stop required to prevent over rotation (not included).

Cut-Out Dimension

| - |   |  |  |
|---|---|--|--|
| _ | _ |  |  |
| F | G |  |  |
| 1 | 3 |  |  |