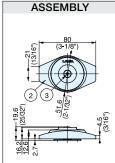

| No | Part Name      | Material    | Finish     |  |
|----|----------------|-------------|------------|--|
| 1  | Main Body      | ABS Plastic | Light Grey |  |
| 2  | Cover          | ADS FIASIIC |            |  |
| 3  | Screws         |             | Nickel     |  |
| 4  | Mounting Plate | Steel       |            |  |
| 5  | Axis           |             | Zinc       |  |