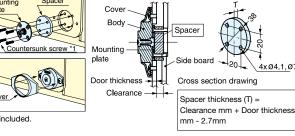

Fixed Side

How to Install

Spacer

**Damper Selection** 

\*Torque = Distance to the center of gravity x 1/2 x Door weight mm - 2.7mm

4x Ø4.1, Ø7

| Item No. | Handing | Torque (kgf·cm)    | Weight (g) | Box Qty (pcs) |
|----------|---------|--------------------|------------|---------------|
| UDD-S-L  | Left    | 5.1~10.2           |            |               |
| UDD-S-R  | Right   | (4.4-8.9 lbs·in)   |            |               |
| UDD-M-L  | Left    | 10.2~20.4          | 90         | 20            |
| UDD-M-R  | Right   | (8.9~17.7 lbs·in)  | 90         | 20            |
| UDD-H-L  | Left    | 20.4~30.6          |            |               |
| UDD-H-R  | Right   | (17.7~26.6 lbs·in) |            |               |