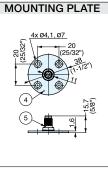

Fixed Side

How to Install

Spacer

**Damper Selection** 

\*Torque = Distance to the center of gravity x 1/2 x Door weight mm - 2.7mm

4x Ø4.1, Ø7

| Item No. | Handing | Torque (kgf·cm)    | Weight (g) | Box Qty (pcs) |
|----------|---------|--------------------|------------|---------------|
| UDD-S-L  | Left    | 5.1~10.2           |            |               |
| UDD-S-R  | Right   | (4.4-8.9 lbs·in)   |            |               |
| UDD-M-L  | Left    | 10.2~20.4          | 90         | 20            |
| UDD-M-R  | Right   | (8.9~17.7 lbs·in)  | 90         | 20            |
| UDD-H-L  | Left    | 20.4~30.6          |            |               |
| UDD-H-R  | Right   | (17.7~26.6 lbs·in) |            |               |

| No | Part Name      | Material    | Finish     |  |
|----|----------------|-------------|------------|--|
| 1  | Main Body      | ABS Plastic | Light Grey |  |
| 2  | Cover          | ADS FIASIIC |            |  |
| 3  | Screws         |             | Nickel     |  |
| 4  | Mounting Plate | Steel       |            |  |
| 5  | Axis           |             | Zinc       |  |