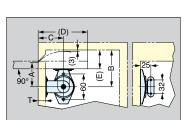

## **UDD-BKT**

• Use SDS-50G face plate for glass/acrylic door. Stop required to prevent over rotation (not included).

Cut-Out Dimension

| - |   |  |  |
|---|---|--|--|
| _ | _ |  |  |
| F | G |  |  |
| 1 | 3 |  |  |

| Item No. | Weight (g) | Box Qty (pcs) | Material            |
|----------|------------|---------------|---------------------|
| UDD-BKT  | 40         | 60            | 304 Stainless Steel |

| T: Door Thickness | Α  | В  | С  | D   | Е  |
|-------------------|----|----|----|-----|----|
| 5                 | 46 | 70 | 49 | 95  | 26 |
| 15                | 54 | 82 | 57 | 111 | 40 |
| 18                | 57 | 86 | 60 | 117 | 44 |