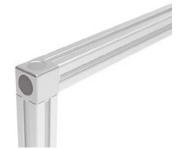

## CUBE CONNECTOR 20, 2D

| MODEL          | Zinc die-cast, with Cover Caps                                                             |
|----------------|--------------------------------------------------------------------------------------------|
| DESCRIPTION    | To connect two aluminium profiles at right angles; with cover caps to cover the bores      |
| MATERIAL       | Cube connector: Zinc die-cast<br>Cover caps: Plastic PA<br>Assembly set: Steel             |
| SURFACE        | Cube connector: Plain / powder coated<br>Cover caps: Laquered<br>Assembly set: Zinc plated |
| COLOR          | Cube connector: Alu color<br>Cover caps: Black / alu color                                 |
| ASSEMBLY SET 1 | 2 screws ISO 7380 - M5 x 14                                                                |
| ASSEMBLY SET 2 | 2 self-forming screws S6 x 16 - AF 4                                                       |
| PACK QUANTITY  | 10 pieces                                                                                  |