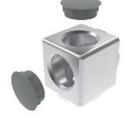

## CUBE CONNECTOR 20, 2D

| MODEL          | Zinc die-cast, with Cover Caps                                                             |
|----------------|--------------------------------------------------------------------------------------------|
| DESCRIPTION    | To connect two aluminium profiles at right angles; with cover caps to cover the bores      |
| MATERIAL       | Cube connector: Zinc die-cast<br>Cover caps: Plastic PA<br>Assembly set: Steel             |
| SURFACE        | Cube connector: Plain / powder coated<br>Cover caps: Laquered<br>Assembly set: Zinc plated |
| COLOR          | Cube connector: Alu color<br>Cover caps: Black / alu color                                 |
| ASSEMBLY SET 1 | 2 screws ISO 7380 - M5 x 14                                                                |
| ASSEMBLY SET 2 | 2 self-forming screws S6 x 16 - AF 4                                                       |
| PACK QUANTITY  | 10 pieces                                                                                  |