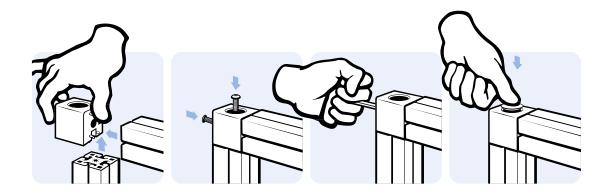

## CUBE CONNECTOR 20, 2D

| MODEL          | Zinc die-cast, with Cover Caps                                                             |
|----------------|--------------------------------------------------------------------------------------------|
| DESCRIPTION    | To connect two aluminium profiles at right angles; with cover caps to cover the bores      |
| MATERIAL       | Cube connector: Zinc die-cast<br>Cover caps: Plastic PA<br>Assembly set: Steel             |
| SURFACE        | Cube connector: Plain / powder coated<br>Cover caps: Laquered<br>Assembly set: Zinc plated |
| COLOR          | Cube connector: Alu color<br>Cover caps: Black / alu color                                 |
| ASSEMBLY SET 1 | 2 screws ISO 7380 - M5 x 14                                                                |
| ASSEMBLY SET 2 | 2 self-forming screws S6 x 16 - AF 4                                                       |
| PACK QUANTITY  | 10 pieces                                                                                  |