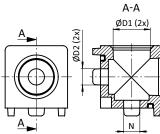

## CUBE CONNECTOR 20, 2D

| MODEL          | Zinc die-cast, with Cover Caps                                                             |
|----------------|--------------------------------------------------------------------------------------------|
| DESCRIPTION    | To connect two aluminium profiles at right angles; with cover caps to cover the bores      |
| MATERIAL       | Cube connector: Zinc die-cast<br>Cover caps: Plastic PA<br>Assembly set: Steel             |
| SURFACE        | Cube connector: Plain / powder coated<br>Cover caps: Laquered<br>Assembly set: Zinc plated |
| COLOR          | Cube connector: Alu color<br>Cover caps: Black / alu color                                 |
| ASSEMBLY SET 1 | 2 screws ISO 7380 - M5 x 14                                                                |
| ASSEMBLY SET 2 | 2 self-forming screws S6 x 16 - AF 4                                                       |
| PACK QUANTITY  | 10 pieces                                                                                  |

**FATH** 

| Version                 | Surface          | Color        | L<br>[mm] | R<br>[mm] | Slot | Assembly<br>Set           | D1<br>[mm] | D2<br>[mm] | Weight [g] | Profile | Part #         |
|-------------------------|------------------|--------------|-----------|-----------|------|---------------------------|------------|------------|------------|---------|----------------|
| Cover cap:<br>alu color | Powder<br>coated | Alu<br>color | 20.0      | 1.5       | 5    |                           | 12.0       | 5.2        | 35.0       | I       | 093WW203N05    |
| Cover cap:<br>Black     | Plain            |              | 20.0      | 1.5       | 6    |                           | 12.0       | 6.3        | 33.0       | В       | 093WW203N06R   |
| Cover cap:<br>alu color | Powder<br>coated | Alu<br>color | 20.0      | 1.5       | 5    | With<br>assembly<br>set 1 | 12.0       | 5.2        | 39.0       | I       | 093WW203N05S01 |
| Cover cap:<br>Black     | Plain            |              | 20.0      | 1.5       | 6    | With<br>assembly<br>set 2 | 12.0       | 6.3        | 41.0       | В       | 093WW203N06RS  |