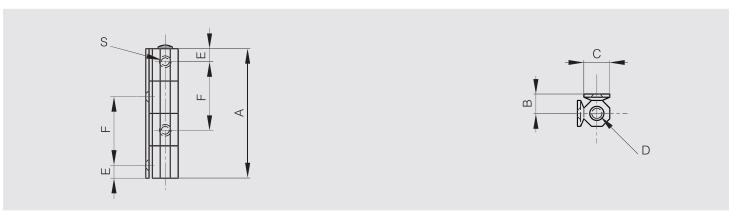

## Brass hinges with removable pin - 4 knuckles

Removable pin.

| Part number | Material | Finish        | Α  | В   | С  | D   | E   | F    | S   | Pin material        | Weight (g) |
|-------------|----------|---------------|----|-----|----|-----|-----|------|-----|---------------------|------------|
| 72-7-3329   | brass    | chrome plated | 40 | 7.5 | 10 | 3.9 | 5   | 20   | 3   | nickel plated steel | 39         |
| 72-7-3331   | brass    | chrome plated | 50 | 7.5 | 10 | 3.9 | 5   | 26.5 | 3   | nickel plated steel | 50         |
| 72-7-3332   | brass    | chrome plated | 80 | 12  | 16 | 7   | 9.6 | 40   | 4.5 | chrome plated brass | 190        |