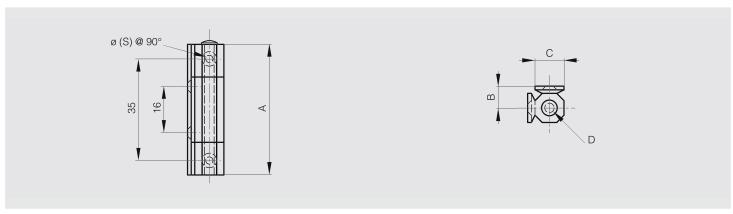

## Brass hinge with removable pin - 3 knuckles

Removable pin in nickel plated steel.

| Part number | Material | Finish        | Α  | В   | С  | D   | s   | Weight (g) |
|-------------|----------|---------------|----|-----|----|-----|-----|------------|
| 72-7-3330   | brass    | chrome plated | 45 | 7.5 | 10 | 3.9 | 2.5 | 43         |