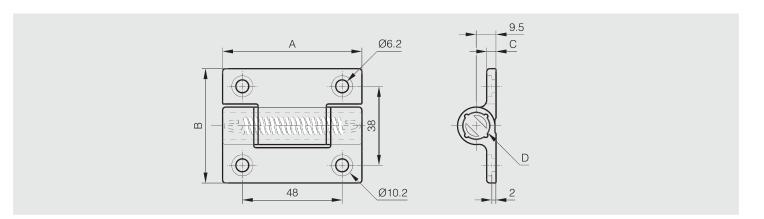

Spring in Bezinal steel. Washers in POM.

316 stainless steel version : please ask us.

|     | Part number | Material            | Finish   | Α  | В  | С   | D  | Note                           | Weight (g) |
|-----|-------------|---------------------|----------|----|----|-----|----|--------------------------------|------------|
| NEW | 72-1-4409   | 304 stainless steel | deburred | 67 | 55 | 4.5 | 13 | opening spring/ delivered flat | 170        |
| NEW | 72-1-4410   | 304 stainless steel | deburred | 67 | 55 | 4.5 | 13 | closing spring                 | 170        |

Spring in Bezinal steel.

Washers in POM.

316 stainless steel version : please ask us.

|     | Part number | Material            | Finish   | Α  | В  | С   | D  | Note                           | Weight (g) |
|-----|-------------|---------------------|----------|----|----|-----|----|--------------------------------|------------|
| NEW | 72-1-4411   | 304 stainless steel | deburred | 67 | 55 | 4.5 | 13 | opening spring/ delivered flat | 170        |
| NEW | 72-1-4412   | 304 stainless steel | deburred | 67 | 55 | 4.5 | 13 | closing spring                 | 170        |