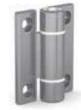

## Stainless steel hinges with concealed spring

## Stainless steel hinges with concealed spring 0.35 N.m

Opening spring force:

M(0°): 0.35 N.m / M(90°): 0.24 N.m / M(180°): 0.12 N.m

Closing spring force:

M(0°): 0.12 N.m / M(90°): 0.24 N.m / M(180°): 0.35 N.m