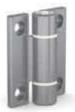

## Stainless steel hinges with concealed spring 0.35 N.m

Opening spring force:

M(0°): 0.35 N.m / M(90°): 0.24 N.m / M(180°): 0.12 N.m

Closing spring force:

M(0°): 0.12 N.m / M(90°): 0.24 N.m / M(180°): 0.35 N.m

## Stainless steel hinges with concealed spring 0.7 N.m

Opening spring force:

M(0°): 0.7 N.m / M(90°): 0.45 N.m / M(180°): 0.23 N.m

Closing spring force:

 $M(0^{\circ})$ : 0.23 N.m /  $M(90^{\circ})$ : 0.45 N.m /  $M(180^{\circ})$ : 0.7 N.m