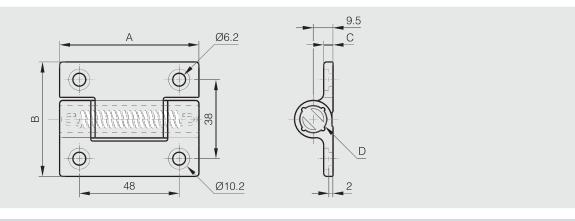

Spring in Bezinal steel. Washers in POM.

316 stainless steel version : please ask us.

|     | Part number | Material            | Finish   | Α  | В  | С   | D  | Note                           | Weight (g) |
|-----|-------------|---------------------|----------|----|----|-----|----|--------------------------------|------------|
| NEW | 72-1-4409   | 304 stainless steel | deburred | 67 | 55 | 4.5 | 13 | opening spring/ delivered flat | 170        |
| NEW | 72-1-4410   | 304 stainless steel | deburred | 67 | 55 | 4.5 | 13 | closing spring                 | 170        |

Spring in Bezinal steel.

Washers in POM.

316 stainless steel version : please ask us.

|     | Part number | Material            | Finish   | Α  | В  | С   | D  | Note                           | Weight (g) |
|-----|-------------|---------------------|----------|----|----|-----|----|--------------------------------|------------|
| NEW | 72-1-4411   | 304 stainless steel | deburred | 67 | 55 | 4.5 | 13 | opening spring/ delivered flat | 170        |
| NEW | 72-1-4412   | 304 stainless steel | deburred | 67 | 55 | 4.5 | 13 | closing spring                 | 170        |