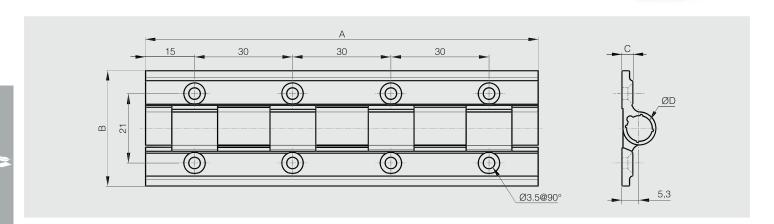

## Spring hinges - aluminium profile 0.90 N.m - diameter 8

Opening spring force:

M(0°): 0.92 N.m / M(90°): 0.7 N.m / M(180°): 0.44 N.m

|     | Part number | Material    | Finish         | Α   | В  | С   | D | Note           | Weight (g) |
|-----|-------------|-------------|----------------|-----|----|-----|---|----------------|------------|
| NEW | 72-1-4316   | 6060 T5 alu | clear anodised | 120 | 35 | 3.3 | 8 | opening spring | 50         |
| NEW | 72-1-4317   | 6060 T5 alu | black anodised | 120 | 35 | 3.3 | 8 | opening spring | 50         |