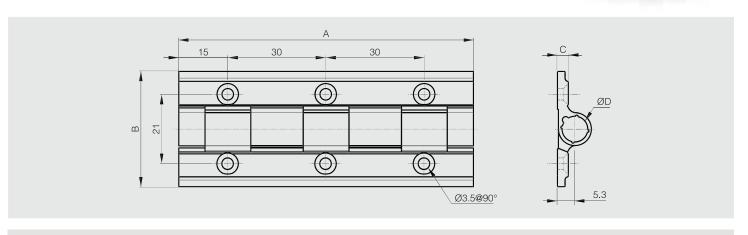

## Spring hinges - aluminium profile 0.70 N.m - diameter 8

Opening spring force:

M(0°): 0.7 N.m / M(90°): 0.5 N.m / M(180°): 0.3 N.m

|     | Part number | Material    | Finish         | Α  | В  | С   | D | Note           | Weight (g) |
|-----|-------------|-------------|----------------|----|----|-----|---|----------------|------------|
| NEW | 72-1-4314   | 6060 T5 alu | clear anodised | 90 | 35 | 3.3 | 8 | opening spring | 40         |
| NEW | 72-1-4315   | 6060 T5 alu | black anodised | 90 | 35 | 3.3 | 8 | opening spring | 40         |