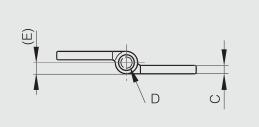

## Forged hinges with reversed leaves - 3 knuckles

Riveted pin.

Other dimensions or variants are available on request.

304 stainless steel pin.

| Part number | Material            | Finish | Α  | В  | С | D | Е | Note                 | Weight (g) |
|-------------|---------------------|--------|----|----|---|---|---|----------------------|------------|
| 72-1-3992   | 304 stainless steel | raw    | 50 | 50 | 3 | 4 | 4 | 20 MR (railway code) | 71         |
| 72-1-3993   | 304 stainless steel | raw    | 50 | 80 | 3 | 4 | 4 | 22 MR (railway code) | 112        |