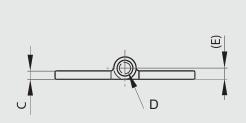

## Forged hinges - 3 knuckles

Riveted pin.

72-1-4187

Other dimensions or variants are available on request.

304 stainless steel

304 stainless steel pin.

| Part number | Material            | Finish | Α  | В  | С | D | Е | Note                | Weight (g) |
|-------------|---------------------|--------|----|----|---|---|---|---------------------|------------|
| 72-1-3990   | 304 stainless steel | raw    | 50 | 50 | 3 | 4 | 4 | 4 MR (railway code) | 72         |
| 72-1-4186   | 304 stainless steel | raw    | 50 | 80 | 3 | 4 | 4 | 6 MR (railway code) | 113        |