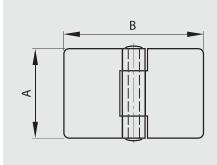

## Forged hinges - 3 knuckles

Riveted pin.

72-1-4187

Other dimensions or variants are available on request.

304 stainless steel

304 stainless steel pin.

| Part number | Material            | Finish | Α  | В  | С | D | Е | Note                | Weight (g) |
|-------------|---------------------|--------|----|----|---|---|---|---------------------|------------|
| 72-1-3990   | 304 stainless steel | raw    | 50 | 50 | 3 | 4 | 4 | 4 MR (railway code) | 72         |
| 72-1-4186   | 304 stainless steel | raw    | 50 | 80 | 3 | 4 | 4 | 6 MR (railway code) | 113        |