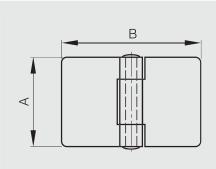

## Forged hinges - 3 knuckles

Riveted pin.

72-1-4187

Other dimensions or variants are available on request.

304 stainless steel

304 stainless steel pin.

| Part number | Material            | Finish | Α  | В  | С | D | Е | Note                | Weight (g) |
|-------------|---------------------|--------|----|----|---|---|---|---------------------|------------|
| 72-1-3990   | 304 stainless steel | raw    | 50 | 50 | 3 | 4 | 4 | 4 MR (railway code) | 72         |
| 72-1-4186   | 304 stainless steel | raw    | 50 | 80 | 3 | 4 | 4 | 6 MR (railway code) | 113        |