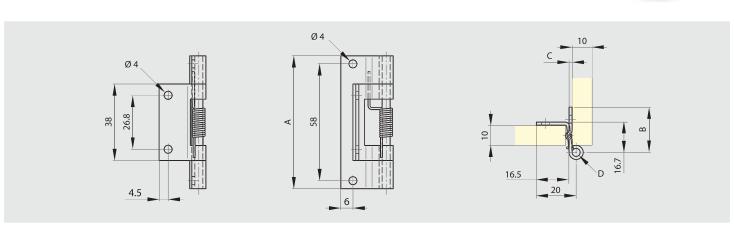

## Cranked spring hinge 66 mm long

Spring force:

M (0 °): 0.07 N.m / M (90°): 0.22 N.m / M (180°): 0.38 N.m

| 180° STAINLESS ROH | S |
|--------------------|---|
|--------------------|---|

| Part number | Material            | Finish     | Α  | В    | С   | D | Note           | Weight (g) |
|-------------|---------------------|------------|----|------|-----|---|----------------|------------|
| 71-1-3649   | 316 stainless steel | brightened | 66 | 22.5 | 1.5 | 4 | closing spring | 39         |