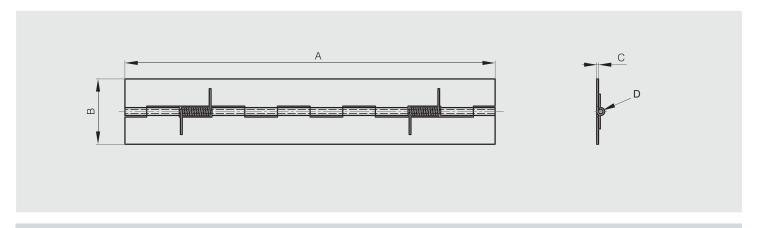

## Spring hinges 170 mm long

Opening spring force:

M(0°): 0.24 N.m / M(90°): 0.19 N.m / M(180°): 0.14 N.m

| Part number | Material            | Finish | Α   | В  | С   | D | Note            | Weight (g) |
|-------------|---------------------|--------|-----|----|-----|---|-----------------|------------|
| 71-1-3522   | 304 stainless steel | raw    | 170 | 30 | 0.8 | 2 | stainless steel | 42         |
|             |                     |        |     |    |     |   | opening spring  |            |