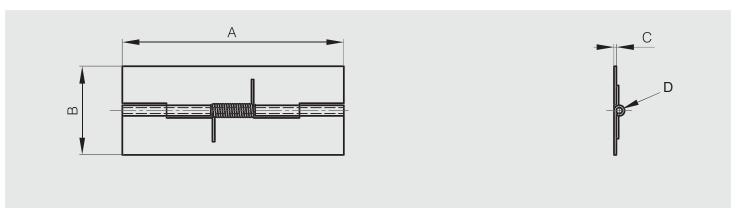

## Spring hinges 75 mm long - undrilled

Opening spring force:

M(0°): 0.12 N.m / M(90°): 0.095 N.m / M(180°): 0.07 N.m

| 270° | ✓ mmi | STA <b>I</b> NLESS<br>STEEL | <b>V</b> |
|------|-------|-----------------------------|----------|
|      | 12    | SIEEL                       | RoHS     |
|      |       |                             |          |

| Part number | Material            | Finish | Α  | В  | С   | D | Note            | Weight (g) |
|-------------|---------------------|--------|----|----|-----|---|-----------------|------------|
| 71-1-3583   | 304 stainless steel | raw    | 75 | 30 | 0.8 | 2 | stainless steel | 19         |
|             |                     |        |    |    |     |   | opening spring  |            |