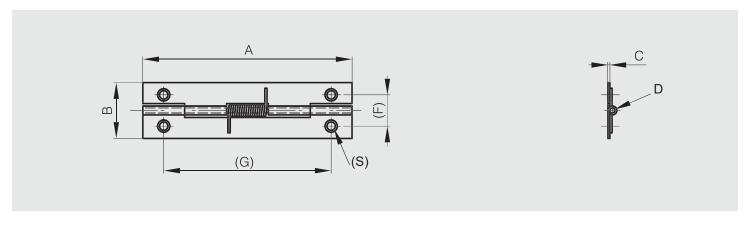

## Spring hinges 75 mm long - drilled

Opening spring force:

M(0°): 0.12 N.m / M(90°): 0.09 N.m / M(180°): 0.06 N.m

| Part number | Material            | Finish | Α     | В  | С     | D | F    | G  | S   | Note            | Weight (g) |
|-------------|---------------------|--------|-------|----|-------|---|------|----|-----|-----------------|------------|
| 71-1-3582   | 304 stainless steel | raw    | 75 20 | 20 | 8.0 C | 2 | 11.2 | 60 | 2.8 | stainless steel | 12         |
|             |                     |        |       | 20 |       |   |      |    |     | opening spring  |            |