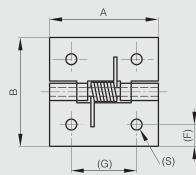

## Spring hinges 50 mm long

Opening spring force: M(0°): 1.5 N.m / M(90°): 1.1 N.m / M(180°): 0.65 N.m

Closing spring force:

L

M(0°): 0.25 N.m / M(90°): 0.65 N.m / M(180°): 1.1 N.m

| Part      | Material            | Finish      | Α  | в  | с | D | F  | G  | s | Note                           | Weight |
|-----------|---------------------|-------------|----|----|---|---|----|----|---|--------------------------------|--------|
| number    |                     |             |    |    |   |   |    |    |   |                                | (g)    |
| 71-1-3519 | steel               | zinc plated | 50 | 50 | 2 | 4 | 9  | 30 | 5 | stainless steel opening spring | 50     |
| 71-1-3619 | steel               | zinc plated | 50 | 50 | 2 | 4 | 9  | 30 | 5 | stainless steel closing spring | 50     |
| 71-1-3856 | 5754 alu            | raw         | 50 | 50 | 2 | 4 | 9  | 30 | 5 | Bezinal steel opening spring   | 22     |
| 71-1-3857 | 5754 a <b>l</b> u   | raw         | 50 | 50 | 2 | 4 | 9  | 30 | 5 | Bezinal steel closing spring   | 22     |
| 71-1-3553 | 304 stainless steel | raw         | 50 | 50 | 2 | 4 | 10 | 30 | 5 | stainless steel opening spring | 50     |
| 71-1-3586 | 304 stainless steel | raw         | 50 | 50 | 2 | 4 | 10 | 30 | 5 | stainless steel closing spring | 50     |