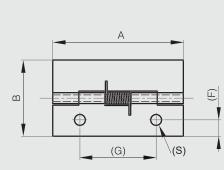

## Spring hinges 60 mm long - with 2 holes

Opening spring force: M(0°): 0.09 N.m / M(90°): 0.07 N.m / M(180°): 0.045 N.m

Closing spring force:

M(0°): 0.045 N.m / M(90°): 0.07 N.m / M(180°): 0.09 N.m

| Part number | Material | Finish | Α  | В  | С | D | F   | G  | S | Note                           | Weight (g) |
|-------------|----------|--------|----|----|---|---|-----|----|---|--------------------------------|------------|
| 71-1-3579   | steel    | raw    | 60 | 35 | 1 | 3 | 7.5 | 35 | 5 | stainless steel opening spring | 22         |
| 71-1-3617   | steel    | raw    | 60 | 35 | 1 | 3 | 7.5 | 35 | 5 | stainless steel closing spring | 23         |