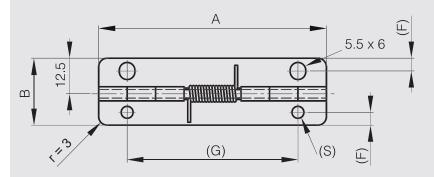

## Spring hinges 80 mm long

Opening spring force:

M(0°): 0.17 N.m / M(90°): 0.12 N.m / M(180°): 0.065 N.m

| Part number | Material            | Finish | Α  | В    | С | D | F   | G  | S | Note            | Weight (g) |
|-------------|---------------------|--------|----|------|---|---|-----|----|---|-----------------|------------|
| 71-1-3578   | 304 stainless steel | raw    | 80 | 23.5 | 1 | 3 | 4.5 | 60 | 4 | stainless steel | 25         |
|             |                     |        |    |      |   |   |     |    |   | opening spring  |            |
| 71-1-3304   | 430 stainless steel | raw    | 80 | 23.5 | 1 | 3 | 4.5 | 60 | 4 | stainless steel | 25         |
|             |                     |        |    |      |   |   |     |    |   | opening spring  |            |