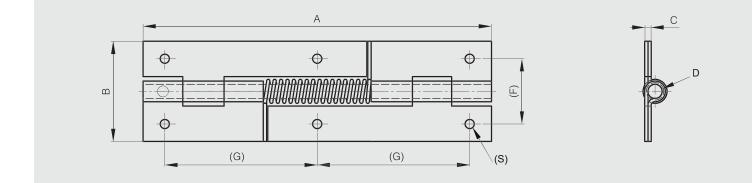

## Spring hinges 160 mm long

Opening spring force for part numbers 71-1-3580 and 71-1-3581: M(0°): 0.9 N.m / M(90°): 0.86 N.m / M(180°): 0.6 N.m

Closing spring force for part numbers 71-1-3618 and 71-1-3835:  $M(0^{\circ})$ : 0.12 N.m /  $M(90^{\circ})$ : 0.44 N.m /  $M(180^{\circ})$ : 0.55 N.m

## Punched pin.

| Part number | Material            | Finish | Α   | В  | С | D   | F  | G  | S   | Note            | Weight (g) |
|-------------|---------------------|--------|-----|----|---|-----|----|----|-----|-----------------|------------|
| 71-1-3581   | 304 stainless steel | raw    | 160 | 46 | 3 | 6.5 | 30 | 70 | 4.2 | stainless steel | 208        |
|             |                     |        |     |    |   |     |    |    |     | opening spring  |            |
| 71-1-3835   | 304 stainless steel | raw    | 160 | 46 | 3 | 6.5 | 30 | 70 | 4.2 | stainless steel | 000        |
|             |                     |        |     |    |   |     |    |    |     | closing spring  | 208        |