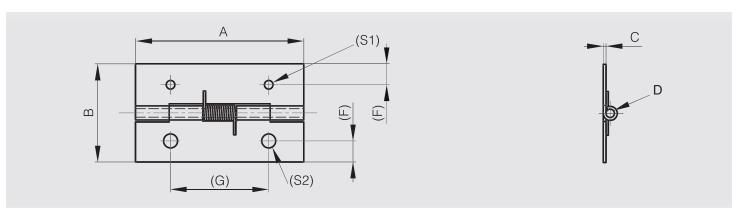

## Spring hinge 60 mm long - with 4 holes

Opening spring force:

M(0°): 0.11 N.m / M(90°): 0.09 N.m / M(180°): 0.07 N.m

| Pá | art number | Material            | Finish | Α  | В     | С | D | F   | G  | S1  | S2 | Note            | Weight (g) |
|----|------------|---------------------|--------|----|-------|---|---|-----|----|-----|----|-----------------|------------|
|    | 71-1-3560  | 430 stainless steel | raw 6  | 60 | 60 35 | 1 | 3 | 7.5 | 35 | 3.1 | 5  | stainless steel | 22         |
| -  |            |                     |        | 00 |       |   |   |     |    |     |    | opening spring  |            |