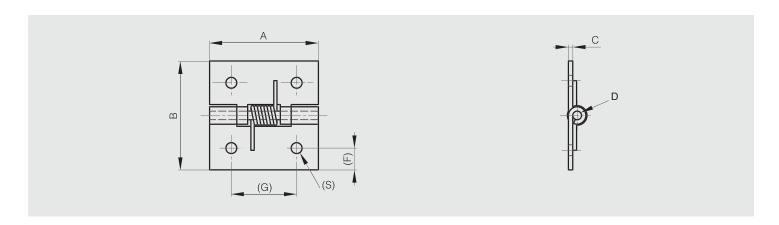

## Spring hinges 50 mm long

Opening spring force:

M(0°): 1.5 N.m / M(90°): 1.1 N.m / M(180°): 0.65 N.m

Closing spring force:

M(0°): 0.25 N.m / M(90°): 0.65 N.m / M(180°): 1.1 N.m

| Part number | Material            | Finish | Α  | В  | С | D | F  | G  | s | Note            | Weight (g) |  |
|-------------|---------------------|--------|----|----|---|---|----|----|---|-----------------|------------|--|
| 71-1-3553   | 304 stainless steel | raw    | 50 | 50 | 2 | 4 | 10 | 30 | 5 | stainless steel | 50         |  |
|             |                     |        |    |    |   |   |    |    |   | opening spring  |            |  |
| 71-1-3586   | 304 stainless steel | raw    | 50 | 50 | 2 | 4 | 10 | 30 | 5 | stainless steel | 50         |  |
|             |                     |        |    |    |   |   |    |    | 5 | closing spring  | 50         |  |