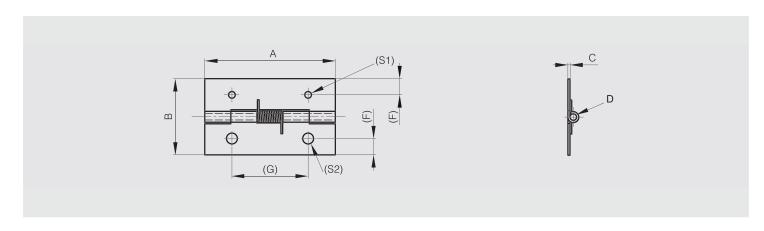

## Spring hinge 60 mm long - with 4 holes

Opening spring force:

M(0°): 0.11 N.m / M(90°): 0.09 N.m / M(180°): 0.07 N.m

| Part number | Material            | Finish | Α  | в  | С | D | F   | G  | <b>S1</b> | S2 | Note                           | Weight (g) |
|-------------|---------------------|--------|----|----|---|---|-----|----|-----------|----|--------------------------------|------------|
| 71-1-3560   | 430 stainless steel | raw    | 60 | 35 | 1 | 3 | 7.5 | 35 | 3.1       | 5  | stainless steel opening spring | 22         |

## Spring hinges 75 mm long - drilled

Opening spring force:

M(0°): 0.12 N.m / M(90°): 0.09 N.m / M(180°): 0.06 N.m

| Part number | Material            | Finish | Α  | В  | С   | D | F    | G  | S   | Note                           | Weight (g) |
|-------------|---------------------|--------|----|----|-----|---|------|----|-----|--------------------------------|------------|
| 71-1-3305   | steel               | raw    | 75 | 20 | 0.8 | 2 | 11.2 | 60 | 2.8 | stainless steel opening spring | 12         |
| 71-1-3582   | 304 stainless steel | raw    | 75 | 20 | 0.8 | 2 | 11.2 | 60 | 2.8 | stainless steel opening spring | 12         |