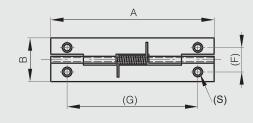

## Spring hinges 75 mm long - drilled

Opening spring force:

M(0°): 0.12 N.m / M(90°): 0.09 N.m / M(180°): 0.06 N.m

| Part number | Material            | Finish | Α  | В  | С   | D | F    | G  | S   | Note                           | Weight (g) |
|-------------|---------------------|--------|----|----|-----|---|------|----|-----|--------------------------------|------------|
| 71-1-3305   | steel               | raw    | 75 | 20 | 0.8 | 2 | 11.2 | 60 | 2.8 | stainless steel opening spring | 12         |
| 71-1-3582   | 304 stainless steel | raw    | 75 | 20 | 0.8 | 2 | 11.2 | 60 | 2.8 | stainless steel opening spring | 12         |