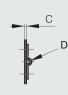

## Spring hinge 60 mm long - with 4 holes

Opening spring force:

M(0°): 0.11 N.m / M(90°): 0.09 N.m / M(180°): 0.07 N.m

| Part number | Material            | Finish | Α  | в  | С | D | F   | G  | <b>S1</b> | S2 | Note                           | Weight (g) |
|-------------|---------------------|--------|----|----|---|---|-----|----|-----------|----|--------------------------------|------------|
| 71-1-3560   | 430 stainless steel | raw    | 60 | 35 | 1 | 3 | 7.5 | 35 | 3.1       | 5  | stainless steel opening spring | 22         |