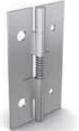

## Spring hinge 60 mm long - with 4 holes

Opening spring force:

M(0°): 0.11 N.m / M(90°): 0.09 N.m / M(180°): 0.07 N.m

| Part number | Material            | Finish | Α  | в  | С | D | F   | G  | <b>S1</b> | S2 | Note                           | Weight (g) |
|-------------|---------------------|--------|----|----|---|---|-----|----|-----------|----|--------------------------------|------------|
| 71-1-3560   | 430 stainless steel | raw    | 60 | 35 | 1 | 3 | 7.5 | 35 | 3.1       | 5  | stainless steel opening spring | 22         |