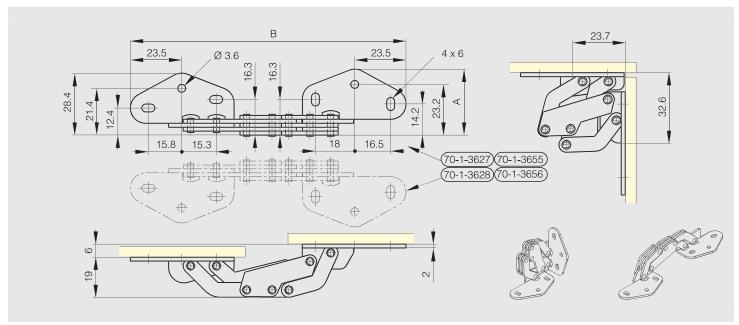

### Main features:

- For nested doors or surface mounted doors.
- For horizontal applications mainly.
- 90° opening max.

Same installation as «Concealed hinge C - 90° opening».

Door thickness max. 20mm. Minimal gap of 0.5 to 1.5mm between door and frame.

|     | Part number | Material            | Finish | Α    | В     | Weight (g) |
|-----|-------------|---------------------|--------|------|-------|------------|
| NEW | 70-1-3656   | 304 stainless steel | raw    | 30.2 | 126.5 | 83         |

#### Main features:

- For nested doors or surface mounted doors.
- For horizontal applications mainly.
- 90° opening max.

Same installation as «Concealed hinge C - 90° opening».

Door thickness max. 20mm. Minimal gap of 0.5 to 1.5mm between door and frame.

|     | Part number | Material            | Finish | Α    | В     | Weight (g) |
|-----|-------------|---------------------|--------|------|-------|------------|
| NEW | 70-1-3655   | 304 stainless steel | raw    | 30.2 | 126.5 | 83         |