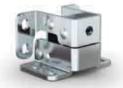

## Concealed hinges - 125° opening

Links in aluminium.

Pins in 304 Cu stainless steel.

Mounting features:

- For nested doors or surface mounted doors.
- LH or RH options.
- For horizontal or vertical applications.

Surface mounted assembly shown

Nested door assembly shown