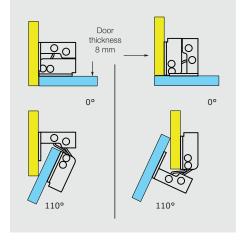

Opening angle differs according to door thickness:

- 2 mm thickness: opening angle of 125°.
- 8 mm thickness: opening angle of 110°.
- 13 mm thickness: opening angle of 100°.

Please ask us for bespoke solutions.