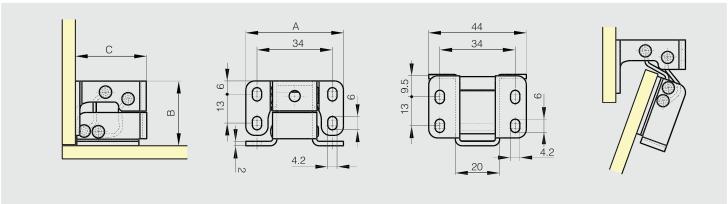

Produced mainly in stainless steel, for a complete description of the materials contact us.

| Part number | Material             | Finish | Α  | В  | C  | Weight (g) |
|-------------|----------------------|--------|----|----|----|------------|
| 70-1-3640   | 316L stainless steel | raw    | 44 | 29 | 32 | 60         |
|             |                      |        |    |    |    |            |
|             |                      |        |    |    |    |            |