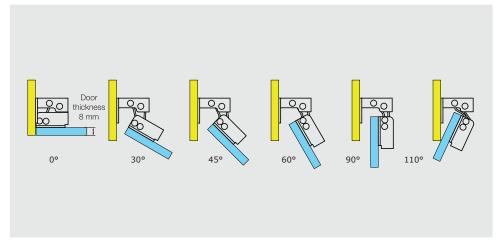

Opening angle differs according to door thickness:

- 2 mm thickness: opening angle of 125°.
- 8 mm thickness: opening angle of 110°.
- 13 mm thickness: opening angle of 100°.

Please ask us for bespoke solutions.