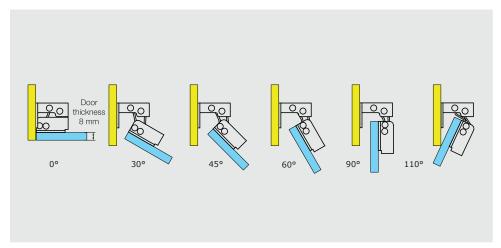

Opening angle differs according to door thickness:

- 2 mm thickness: opening angle of 125°.
- 8 mm thickness: opening angle of 110°.
- 13 mm thickness: opening angle of 100°.

Please ask us for bespoke solutions.

Surface mounted assembly shown

Nested door assembly shown