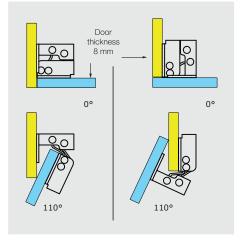

Opening angle differs according to door thickness:

- 2 mm thickness: opening angle of 125°.
- 8 mm thickness: opening angle of 110°.
- 13 mm thickness: opening angle of 100°.

Please ask us for bespoke solutions.

Surface mounted assembly shown

Nested door assembly shown