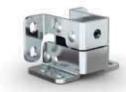

## Concealed hinges for surface mounted doors or nested doors

## Concealed hinges - 125° opening

Links in aluminium.

Pins in 430 stainless steel for 70-1-3639.

Pins in 304 Cu stainless steel for 70-1-3640.

Mounting features:

- For nested doors or surface mounted doors.
- LH or RH options.
- For horizontal or vertical applications.

Surface mounted assembly shown

Nested door assembly shown