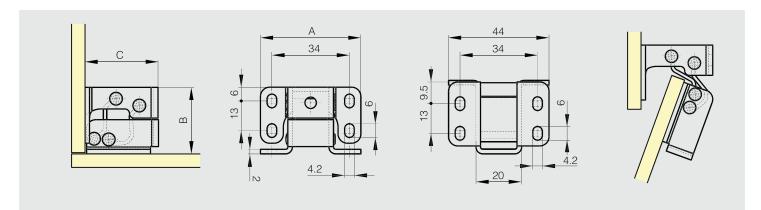

## Concealed hinges - 125° opening

Links in aluminium.

Pins in 430 stainless steel for 70-1-3639.

Pins in 304 Cu stainless steel for 70-1-3640.

Mounting features:

- For nested doors or surface mounted doors.
- LH or RH options.
- For horizontal or vertical applications.

Produced mainly in stainless steel, for a complete description of the materials contact us.

| Part number | Material             | Finish      | Α  | В  | С  | Weight (g) |
|-------------|----------------------|-------------|----|----|----|------------|
| 70-1-3639   | steel                | zinc plated | 44 | 29 | 32 | 60         |
| 70-1-3640   | 316L stainless steel | raw         | 44 | 29 | 32 | 60         |