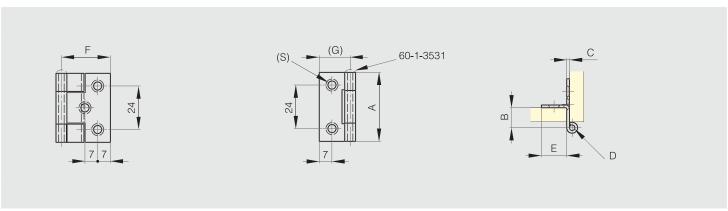

## Small butt hinges with one cranked leaf 38 mm

180° STAINLESS ROHS

| Part number | Material             | Finish | Α  | В  | С   | D | E  | F  | G  | s   | Pin material         | Weight (g) |
|-------------|----------------------|--------|----|----|-----|---|----|----|----|-----|----------------------|------------|
| 62-1-3628   | 316L stainless steel | raw    | 38 | 15 | 1.5 | 3 | 14 | 31 | 17 | 4.5 | 316L stainless steel | 26         |