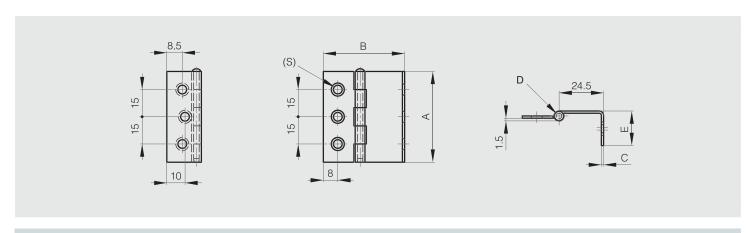

## Small butt hinge with one cranked leaf and removable pin 50 mm

Removable pin.

Door thickness: max. 20 mm.

| Part number | Material            | Finish   | Α  | В    | С   | D | E  | s   | Weight (g) |
|-------------|---------------------|----------|----|------|-----|---|----|-----|------------|
| 62-1-3301   | 430 stainless steel | polished | 50 | 44.8 | 1.2 | 3 | 19 | 4.8 | 33         |