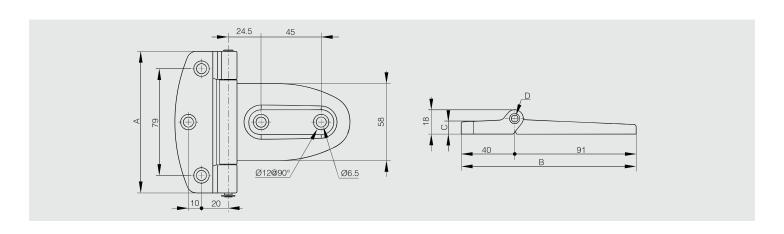

## Heavy duty plastic hinge - 180° opening

Nickel plated steel pin. Max. 180° opening.

| Part number | Material  | Finish | Α   | В   | С   | D | Weight (g) |
|-------------|-----------|--------|-----|-----|-----|---|------------|
| 54-1-9000   | polyamide | black  | 108 | 131 | 9.5 | 6 | 100        |