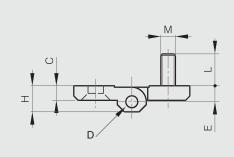

## Heavy duty plastic hinge - 180° opening

Nickel plated steel pin. Max. 180° opening.

| Part number | Material  | Finish | Α   | В   | С   | D | Weight (g) |
|-------------|-----------|--------|-----|-----|-----|---|------------|
| 54-1-9000   | polyamide | black  | 108 | 131 | 9.5 | 6 | 100        |