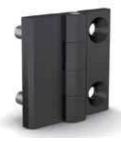

## Polyamide hinges combined studs and holes

Hinges are made of 30% GF polyamide, pins are in 304 stainless steel.

| Part number | Material  | Finish | Α  | В  | С | D | Е   | F  | G  | Н    | L  | M  | s   | Weight (g) |
|-------------|-----------|--------|----|----|---|---|-----|----|----|------|----|----|-----|------------|
| 54-1-3033   | polyamide | black  | 40 | 40 | 5 | 4 | 5.5 | 25 | 25 | 9    | 11 | M5 | 5.3 | 50         |
| 54-1-3034   | polyamide | black  | 50 | 50 | 6 | 6 | 6.5 | 30 | 30 | 11.5 | 15 | M6 | 6.4 | 50         |