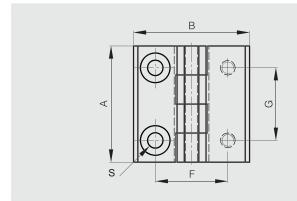

## Polyamide hinges combined studs and holes

Hinges are made of 30% GF polyamide, pins are in 304 stainless steel.

| Part number | Material  | Finish | Α  | В  | С | D | Е   | F  | G  | Н    | L  | M  | s   | Weight (g) |
|-------------|-----------|--------|----|----|---|---|-----|----|----|------|----|----|-----|------------|
| 54-1-3033   | polyamide | black  | 40 | 40 | 5 | 4 | 5.5 | 25 | 25 | 9    | 11 | M5 | 5.3 | 50         |
| 54-1-3034   | polyamide | black  | 50 | 50 | 6 | 6 | 6.5 | 30 | 30 | 11.5 | 15 | M6 | 6.4 | 50         |