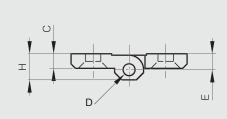

## Polyamide hinges with countersunk holes

Hinges are made of 30% GF polyamide, pins are in 304 stainless steel.

| Part number | Material  | Finish | Α  | В  | С | D | E   | F  | G  | Н    | S   | Weight (g) |
|-------------|-----------|--------|----|----|---|---|-----|----|----|------|-----|------------|
| 54-1-3029   | polyamide | black  | 40 | 40 | 5 | 4 | 5.5 | 25 | 25 | 9    | 5.3 | 14         |
| 54-1-3030   | polyamide | black  | 50 | 50 | 6 | 6 | 6.5 | 30 | 30 | 11.5 | 6.4 | 29         |