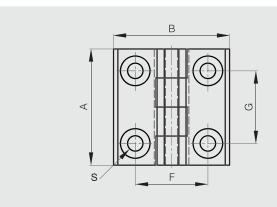

## Polyamide hinges with countersunk holes

Hinges are made of 30% GF polyamide, pins are in 304 stainless steel.

| Part number | Material  | Finish | Α  | В  | С | D | E   | F  | G  | Н    | S   | Weight (g) |
|-------------|-----------|--------|----|----|---|---|-----|----|----|------|-----|------------|
| 54-1-3029   | polyamide | black  | 40 | 40 | 5 | 4 | 5.5 | 25 | 25 | 9    | 5.3 | 14         |
| 54-1-3030   | polyamide | black  | 50 | 50 | 6 | 6 | 6.5 | 30 | 30 | 11.5 | 6.4 | 29         |