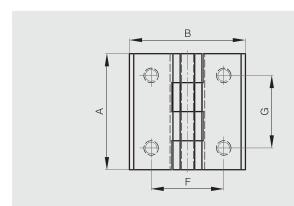

## Polyamide hinges with countersunk holes

Hinges are made of 30% GF polyamide, pins are in 304 stainless steel.

| Part number | Material  | Finish | Α  | В  | С | D | E   | F  | G  | Н    | S   | Weight (g) |
|-------------|-----------|--------|----|----|---|---|-----|----|----|------|-----|------------|
| 54-1-3029   | polyamide | black  | 40 | 40 | 5 | 4 | 5.5 | 25 | 25 | 9    | 5.3 | 14         |
| 54-1-3030   | polyamide | black  | 50 | 50 | 6 | 6 | 6.5 | 30 | 30 | 11.5 | 6.4 | 29         |