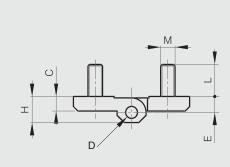

## Polyamide hinges with studs

Hinges are made of 30% GF polyamide, pins are in 304 stainless steel.

| Part<br>number | Material  | Finish | Α  | В  | С | D | E   | F  | G  | Н    | L  | М  | Weight<br>(g) |
|----------------|-----------|--------|----|----|---|---|-----|----|----|------|----|----|---------------|
| 54-1-3031      | polyamide | black  | 40 | 40 | 5 | 4 | 5.5 | 25 | 25 | 9    | 11 | M5 | 56            |
| 54-1-3032      | polyamide | black  | 50 | 50 | 6 | 6 | 6.5 | 30 | 30 | 11.5 | 15 | M6 | 76            |