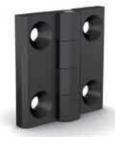

## Polyamide hinges with countersunk holes

Hinges are made of 30% GF polyamide, pins are in 304 stainless steel.

| Part number | Material  | Finish | Α  | В  | С | D | E   | F  | G  | Н    | S   | Weight (g) |
|-------------|-----------|--------|----|----|---|---|-----|----|----|------|-----|------------|
| 54-1-3029   | polyamide | black  | 40 | 40 | 5 | 4 | 5.5 | 25 | 25 | 9    | 5.3 | 14         |
| 54-1-3030   | polyamide | black  | 50 | 50 | 6 | 6 | 6.5 | 30 | 30 | 11.5 | 6.4 | 29         |