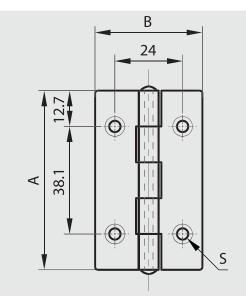

## Heavy duty hinge 63.5 x 38 mm

Hinge tested to EN1935: 2002 grades 1-7

Recommended for door weights less than 40 kg, annual usage up to 10,000 cycles.

|    | Part number | Material            | Finish         | Α    | В  | С | D | S   | Weight (g) |
|----|-------------|---------------------|----------------|------|----|---|---|-----|------------|
| NE | W 52-7-4126 | 304 stainless steel | satin polished | 63.5 | 38 | 2 | 3 | 5.4 | 45         |