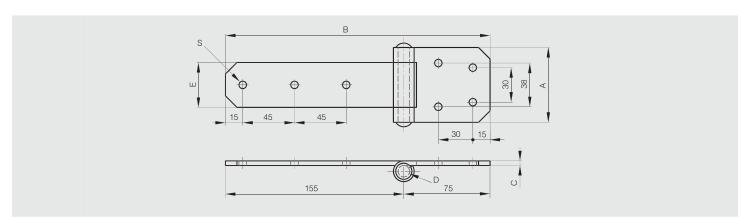

## Heavy duty hinges - 65 x 230 mm

Riveted pin.

| Part number | Material            | Finish     | Α  | В   | С | D  | Е  | S   | Note      | Weight (g) |
|-------------|---------------------|------------|----|-----|---|----|----|-----|-----------|------------|
| 52-1-3553   | 304 stainless steel | brightened | 65 | 230 | 4 | 10 | 39 | 6.5 | drilled   | 430        |
| 52-1-3593   | 304 stainless steel | brightened | 65 | 230 | 4 | 10 | 39 |     | undrilled | 450        |