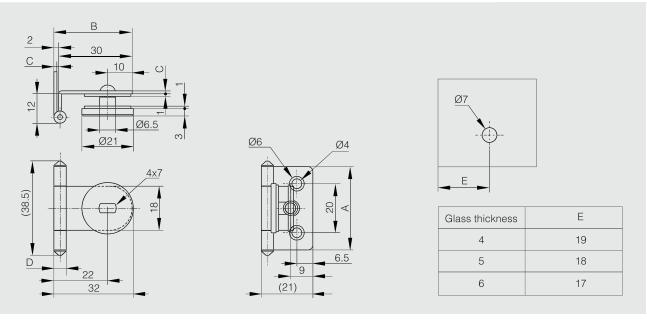

### Glass door hinge in stainless steel

Hinge for glass / acrylic doors (PMMA).

Door thickness: 4 - 6 mm.

Door weight: max. 4 kg / pair.

Leaves, pin and screw in 304 stainless steel. Plate in aluminium alloy, washer in chloroethylene.

Produced mainly in stainless steel, for a complete description of the materials contact us.

| - 1 | 10       |
|-----|----------|
| -   |          |
| - 1 |          |
| - 1 | Market N |
| - 1 |          |
| _   |          |
| - 1 | 1        |

| Part number | Material            | Finish | Α  | В  | С   | D | Weight (g) |
|-------------|---------------------|--------|----|----|-----|---|------------|
| 72-7-4254   | 304 stainless steel | raw    | 34 | 32 | 1.2 | 5 | 21         |
|             |                     |        |    |    |     |   |            |