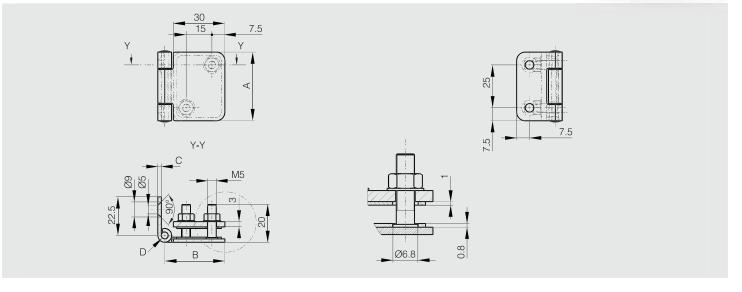

#### Glass door hinge in brushed stainless steel

Door thickness: 10 mm min.
Door weight: max. 10 kg / pair.

#### Supplied with EPDM gasket.

Included stainless steel bolts and stainless steel washers. Produced mainly in stainless steel, for a complete description of the materials contact us.

| Part number | Material            | Finish  | Α  | В  | С | D | Weight (g) |
|-------------|---------------------|---------|----|----|---|---|------------|
| 52-1-4040   | 304 stainless steel | brushed | 40 | 35 | 2 | 4 | 80         |