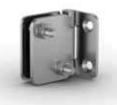

#### Glass door hinge in brushed stainless steel

Door thickness: 10 mm min.
Door weight: max. 10 kg / pair.

#### Supplied with EPDM gasket.

Included stainless steel bolts and stainless steel washers. Produced mainly in stainless steel, for a complete description of the materials contact us.

| Part number | Material            | Finish  | Α  | В  | С | D | Weight (g) |
|-------------|---------------------|---------|----|----|---|---|------------|
| 52-1-4040   | 304 stainless steel | brushed | 40 | 35 | 2 | 4 | 80         |