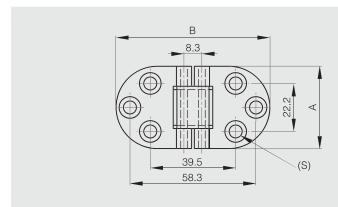

## Hinge for marine applications - 52 x 70 mm

Riveted pin.

| Part number | Material            | Finish  | Α  | В  | С   | D | S   | Weight (g) |
|-------------|---------------------|---------|----|----|-----|---|-----|------------|
| 52-1-3964   | 316 stainless steel | brushed | 52 | 70 | 1.2 | 4 | 5.2 | 45         |