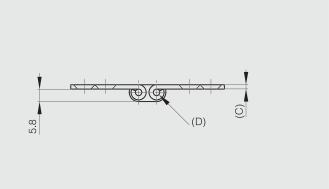

## Hinge for marine applications - 52 x 70 mm

Riveted pin.

| Part number | Material            | Finish  | Α  | В  | С   | D | S   | Weight (g) |
|-------------|---------------------|---------|----|----|-----|---|-----|------------|
| 52-1-3964   | 316 stainless steel | brushed | 52 | 70 | 1.2 | 4 | 5.2 | 45         |