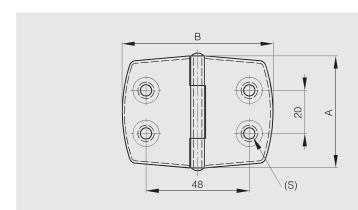

## Hinge for marine applications - 52 x 70 mm

Riveted pin.

| Part number | Material            | Finish  | Α  | В  | С   | D | S   | Weight (g) |
|-------------|---------------------|---------|----|----|-----|---|-----|------------|
| 52-1-3964   | 316 stainless steel | brushed | 52 | 70 | 1.2 | 4 | 5.2 | 45         |