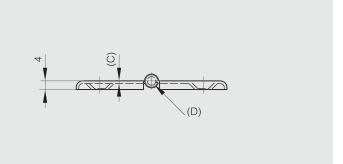

## Hinge for marine applications - 52 x 70 mm

Riveted pin.

| Part number | Material            | Finish  | Α  | В  | С   | D | S   | Weight (g) |
|-------------|---------------------|---------|----|----|-----|---|-----|------------|
| 52-1-3964   | 316 stainless steel | brushed | 52 | 70 | 1.2 | 4 | 5.2 | 45         |