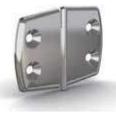

## Hinge for marine applications - 52 x 70 mm

Riveted pin.

| Part number | Material            | Finish  | Α  | В  | С   | D | S   | Weight (g) |
|-------------|---------------------|---------|----|----|-----|---|-----|------------|
| 52-1-3964   | 316 stainless steel | brushed | 52 | 70 | 1.2 | 4 | 5.2 | 45         |