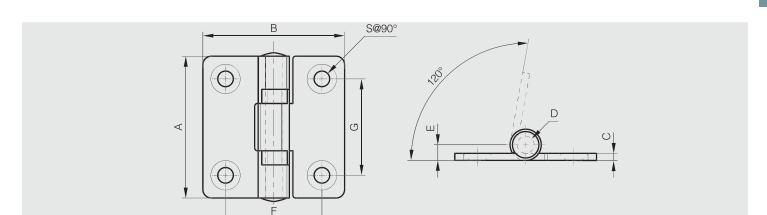

## Hinge with integrated stop at 60°

|     | Part number | Material            | Finish | Α  | В  | С   | D | E   | F  | G  | S   | Weight (g) |
|-----|-------------|---------------------|--------|----|----|-----|---|-----|----|----|-----|------------|
| NEW | 52-1-4135   | 316 stainless steel | raw    | 50 | 50 | 2.5 | 6 | 5.5 | 34 | 34 | 5.5 | 70         |