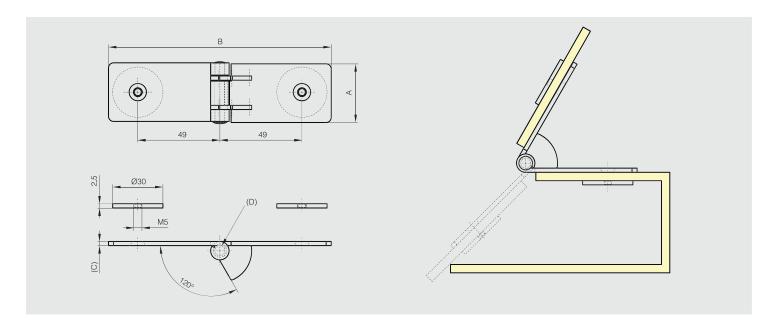

## Hinge with stop at 60°

Suitable for mounting on glass doors. For horizontal application.

| Part number | Material            | Finish     | Α  | В   | С   | D | Weight (g) |
|-------------|---------------------|------------|----|-----|-----|---|------------|
| 52-1-3840   | 304 stainless steel | brightened | 35 | 133 | 2.5 | 6 | 140        |

## Hinge with integrated stop at 60°

|     | Part number | Material            | Finish | Α  | В  | С   | D | E   | F  | G  | S   | Weight (g) |
|-----|-------------|---------------------|--------|----|----|-----|---|-----|----|----|-----|------------|
| NEW | 52-1-4135   | 316 stainless steel | raw    | 50 | 50 | 2.5 | 6 | 5.5 | 34 | 34 | 5.5 | 70         |