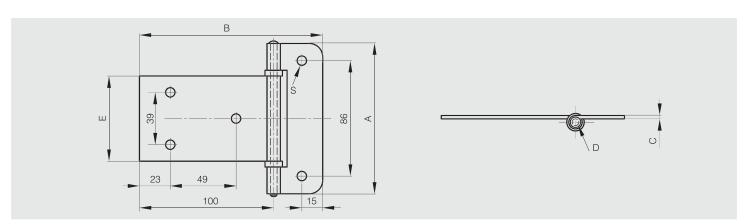

## Removable pin hinges with nylon washers

Nylon washers.

Produced mainly in stainless steel, for a complete description of the materials contact us.

| 270° | STAINLESS<br>STEEL | RoHS |  |
|------|--------------------|------|--|
|      |                    |      |  |

| Part number | Material            | Finish | Α   | В     | С   | D | E    | S | Note      | Weight (g) |
|-------------|---------------------|--------|-----|-------|-----|---|------|---|-----------|------------|
| 52-1-3605   | 304 stainless steel | raw    | 112 | 136.5 | 2.5 | 5 | 63.5 |   | undrilled | 248        |
| 52-1-3606   | 304 stainless steel | raw    | 112 | 136.5 | 2.5 | 5 | 63.5 | 7 | drilled   | 248        |