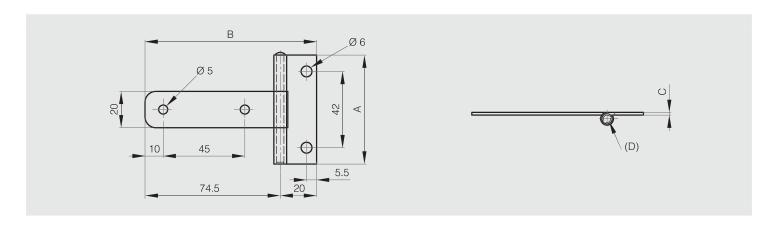

## Stainless steel hinge with removable pin

Removable pin.

| Part number | Material            | Finish     | A B |      | С   | D | Weight (g) |  |
|-------------|---------------------|------------|-----|------|-----|---|------------|--|
| 52-1-3877   | 304 stainless steel | brightened | 60  | 94.5 | 1.5 | 4 | 50         |  |