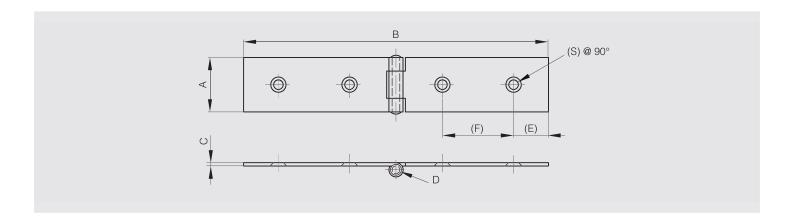

## Hinges 30 x 140 mm

Available drilled or undrilled depending on part numbers.

| Part number | Material | Finish      | Α  | В   | С   | D | Е    | F  | S   | Note      | Weight (g) |
|-------------|----------|-------------|----|-----|-----|---|------|----|-----|-----------|------------|
| 50-7-3343   | steel    | raw         | 30 | 140 | 2.5 | 6 |      |    |     | undrilled | 97         |
| 50-7-3339   | steel    | zinc plated | 30 | 140 | 2.5 | 6 | 12.5 | 35 | 5.2 | drilled   | 95         |