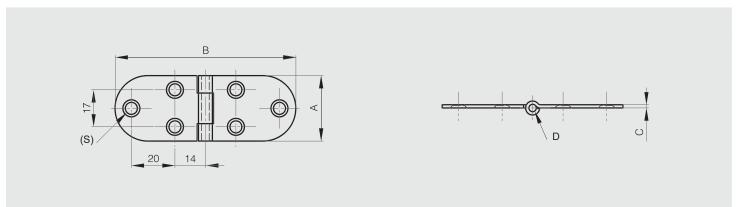

## Hinge 30 x 83 mm

| Part number | Material | Finish        | Α  | В  | С   | D   | S   | Weight (g) |
|-------------|----------|---------------|----|----|-----|-----|-----|------------|
| 50-1-3313   | steel    | nickel plated | 30 | 83 | 1.5 | 3.4 | 5.5 | 31         |