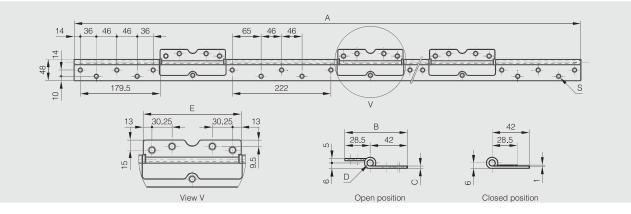

## Interleaf continuous hinge

The hinge sits directly on door frame for minimal gap (3mm). Aesthetically stylish. Maintenance free polymer shrouded bearings.

Tested to BS EN1935 Grade 14 (160kgs).

Produced mainly in stainless steel, for a complete description of the materials contact us.

|     | Part number | Material            | Finish         | Α    | В    | С   | D | Е   | S | Note    | Weight (g) |
|-----|-------------|---------------------|----------------|------|------|-----|---|-----|---|---------|------------|
| NEW | 42-7-4610   | 304 stainless steel | satin polished | 2134 | 70.5 | 2.5 | 7 | 147 | 9 | drilled | 3400       |