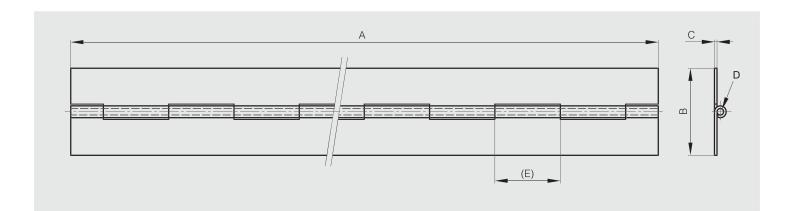

### Rolled knuckle continuous hinge - 63 mm width

Opening angle 270°. Other lengths and pin materials are available on request. Specific drilling requirements are also available on request.

| Part number | Material            | Finish | Α    | В  | С   | D | Е  | Pin material    | Note      | Weight (g) |
|-------------|---------------------|--------|------|----|-----|---|----|-----------------|-----------|------------|
| 42-1-4221   | 304 stainless steel | raw    | 1800 | 63 | 1.5 | 4 | 15 | stainless steel | undrilled | 1800       |

#### Rolled knuckle continuous hinge - 70 mm width

Opening angle 270°. Other lengths and pin materials are available on request. Specific drilling requirements are also available on request.

| Part numb | er Material         | Finish | Α    | В  | С   | D | E  | Pin material    | Note      | Weight (g) |
|-----------|---------------------|--------|------|----|-----|---|----|-----------------|-----------|------------|
| 42-1-409  | 304 stainless steel | raw    | 1800 | 70 | 1.5 | 4 | 15 | stainless steel | undrilled | 1900       |
| 42-1-3859 | 304 stainless steel | raw    | 2040 | 70 | 2   | 6 | 30 | stainless steel | undrilled | 3219       |

#### Rolled knuckle continuous hinge - 76 mm width

Opening angle 270°. Other lengths and pin materials are available on request. Specific drilling requirements are also available on request.

| STAINLESS STEEL | RoHS |
|-----------------|------|
|-----------------|------|

| Part number | Material            | Finish | Α    | В  | С   | D | Е  | Pin material    | Note      | Weight (g) |
|-------------|---------------------|--------|------|----|-----|---|----|-----------------|-----------|------------|
| 42-1-4094   | 304 stainless steel | raw    | 2160 | 76 | 1.5 | 4 | 15 | stainless steel | undrilled | 2400       |