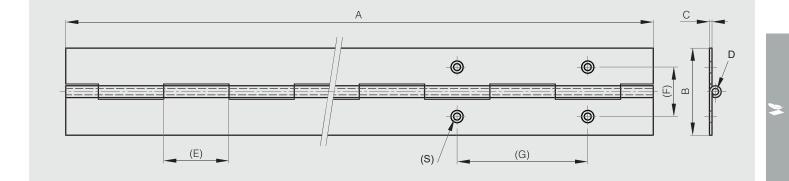

## Rolled knuckle continuous hinge - 20 mm width

Opening angle 270°. Other lengths and pin materials are available on request. Specific drilling requirements are also available on request.

| Part number | Material | Finish | Α    | в  | С   | D   | Е  | Pin material | Note      | Weight (g) |
|-------------|----------|--------|------|----|-----|-----|----|--------------|-----------|------------|
| 41-1-3529   | 5754 alu | raw    | 2000 | 20 | 0.6 | 2.4 | 15 | steel        | undrilled | 150        |

## Rolled knuckle continuous hinge - 25 mm width

Opening angle 270°. Other lengths and pin materials are available on request. Specific drilling requirements are also available on request.

| Part number | Material | Finish | Α    | в  | С   | D | Е  | Pin material | Note      | Weight (g) |
|-------------|----------|--------|------|----|-----|---|----|--------------|-----------|------------|
| 41-1-3559   | 5754 alu | raw    | 1000 | 25 | 0.8 | 2 | 15 | steel        | undrilled | 90         |

## Rolled knuckle continuous hinge - 30 mm width

Opening angle 270°. Other lengths and pin materials are available on request. Specific drilling requirements are also available on request.

| Part number | Material | Finish | Α    | В  | С | D | Е  | Pin material | Note      | Weight (g) |
|-------------|----------|--------|------|----|---|---|----|--------------|-----------|------------|
| 41-1-3560   | 5754 alu | raw    | 1980 | 30 | 1 | 2 | 15 | aluminium    | undrilled | 205        |