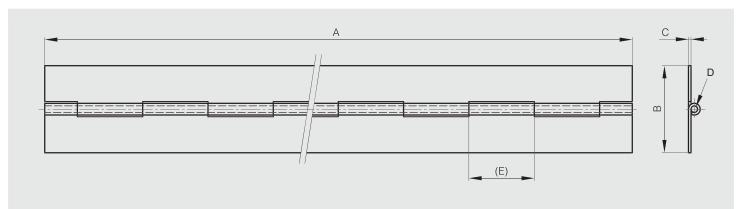

## Rolled knuckle continuous hinge - 120 mm width

Opening angle 270°. Other lengths and pin materials are available on request. Specific drilling requirements are also available on request.

| Part number | Material            | Finish | Α    | В   | С | D  | Е  | Pin material    | Note      | Weight (g) |
|-------------|---------------------|--------|------|-----|---|----|----|-----------------|-----------|------------|
| 40-1-4770   | steel               | raw    | 1000 | 120 | 5 | 10 | 40 | steel           | undrilled | 6550       |
| 42-1-4095   | 304 stainless steel | raw    | 2100 | 120 | 2 | 6  | 30 | stainless steel | undrilled | 5000       |

## Rolled knuckle continuous hinge - 127 mm width

Opening angle 270°. Other lengths and pin materials are available on request.

Specific drilling requirements are also available on request.

Hinge in raw galvanised steel is made of pregalvanised steel. Therefore any cut surface is ungalvanised.

| 270° | CTEEL | ~    |  |  |
|------|-------|------|--|--|
|      | SIEEL | RoHS |  |  |

| Part number | Material         | Finish | Α    | В   | С | D | Е  | Pin material | Note      | Weight (g) |
|-------------|------------------|--------|------|-----|---|---|----|--------------|-----------|------------|
| 40-1-4685   | galvanised steel | raw    | 2160 | 127 | 3 | 6 | 40 | brass        | undrilled | 8000       |