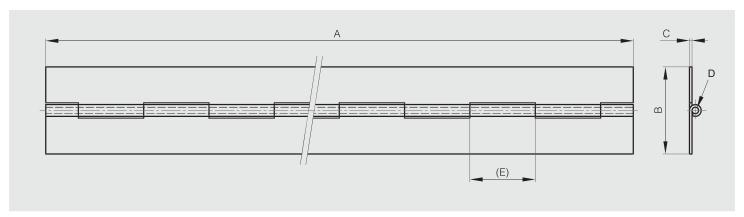

## Rolled knuckle continuous hinge - 120 mm width

Opening angle 270°. Other lengths and pin materials are available on request. Specific drilling requirements are also available on request.

| Part number | Material            | Finish | Α    | В   | С | D  | Е  | Pin material    | Note      | Weight (g) |
|-------------|---------------------|--------|------|-----|---|----|----|-----------------|-----------|------------|
| 40-1-4770   | steel               | raw    | 1000 | 120 | 5 | 10 | 40 | steel           | undrilled | 6550       |
| 42-1-4095   | 304 stainless steel | raw    | 2100 | 120 | 2 | 6  | 30 | stainless steel | undrilled | 5000       |

## Rolled knuckle continuous hinge - 127 mm width

Opening angle 270°. Other lengths and pin materials are available on request.

Specific drilling requirements are also available on request.

Hinge in raw galvanised steel is made of pregalvanised steel. Therefore any cut surface is ungalvanised.

| 270° | CTEEL | ~    |  |  |
|------|-------|------|--|--|
|      | SIEEL | RoHS |  |  |

| Part number | Material         | Finish | Α    | В   | С | D | Е  | Pin material | Note      | Weight (g) |
|-------------|------------------|--------|------|-----|---|---|----|--------------|-----------|------------|
| 40-1-4685   | galvanised steel | raw    | 2160 | 127 | 3 | 6 | 40 | brass        | undrilled | 8000       |