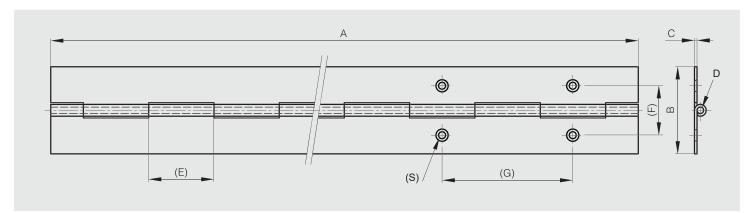

## Rolled knuckle continuous hinge - 20 mm width

Opening angle 270°. Other lengths and pin materials are available on request. Specific drilling requirements are also available on request.

| Part number | Material            | Finish | Α    | В  | С   | D   | Е  | F    | G  | S   | Pin material    | Note      | Weight (g) |
|-------------|---------------------|--------|------|----|-----|-----|----|------|----|-----|-----------------|-----------|------------|
| 40-1-3328   | steel               | raw    | 2040 | 20 | 0.8 | 2   | 15 |      |    |     | steel           | undrilled | 370        |
| 40-1-3321   | steel               | raw    | 2040 | 20 | 0.8 | 2   | 15 | 11.5 | 60 | 2.8 | steel           | drilled   | 352        |
| 41-1-3529   | 5754 alu            | raw    | 2000 | 20 | 0.6 | 2.4 | 15 |      |    |     | steel           | undrilled | 150        |
| 42-1-3664   | 304 stainless steel | raw    | 2040 | 20 | 0.8 | 2   | 15 |      |    |     | stainless steel | undrilled | 377        |
| 42-1-4195   | 304 stainless steel | raw    | 2040 | 20 | 0.8 | 2   | 15 | 11.5 | 60 | 2.8 | stainless steel | drilled   | 367        |