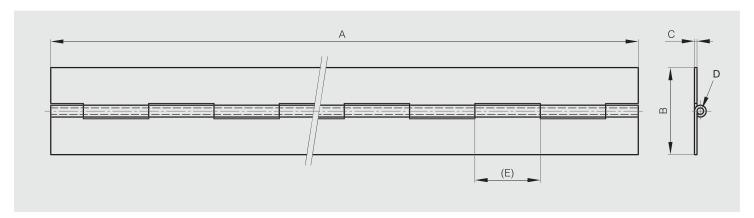

## Rolled knuckle continuous hinge - 15 mm width

Opening angle 270°. Other lengths and pin materials are available on request. Specific drilling requirements are also available on request.

| Part number | Material | Finish | Α    | В  | С   | D   | Е  | Pin material | Note      | Weight (g) |
|-------------|----------|--------|------|----|-----|-----|----|--------------|-----------|------------|
| 40-1-3327   | steel    | raw    | 2040 | 15 | 0.7 | 1.5 | 15 | steel        | undrilled | 260        |